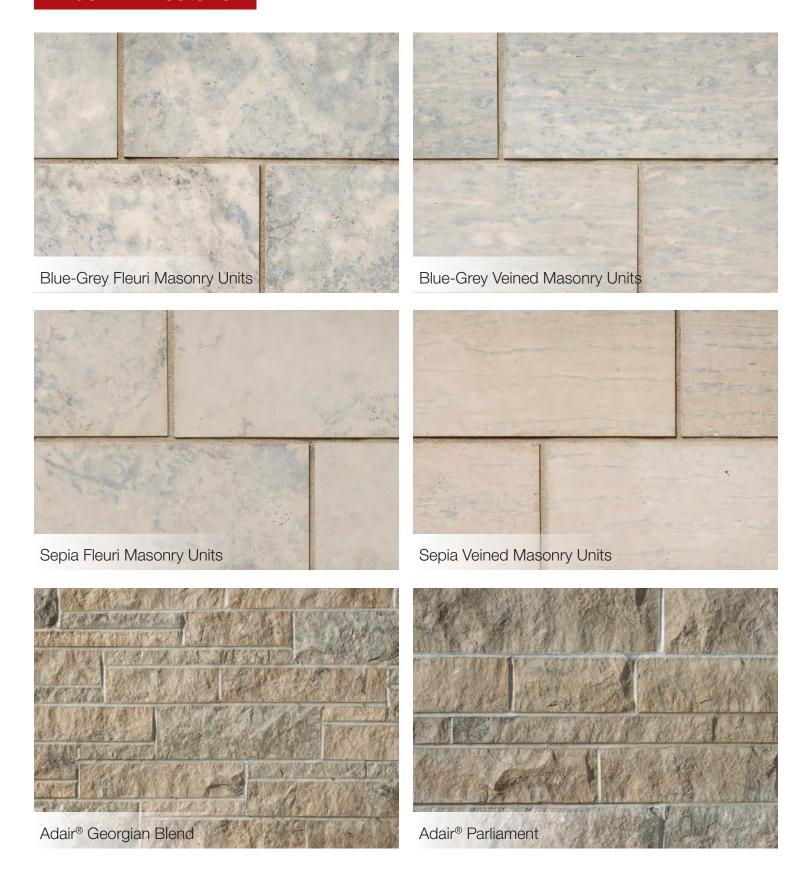

## Adair® Limestone

### A natural beauty.

Our quarried Adair® limestone delivers unparalleled charm and performance to create the most distinctive spaces.