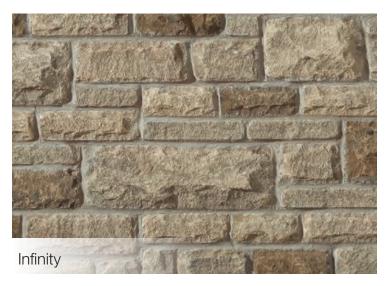

#### **Full Bed and Thin Profiles**

Our stone products come in a broad array of natural colors, profiles and finishes. Traditionally offered in a full-bed depth (like a brick), all of our stone styles can now be ordered in a thin-cut format, that can be adhered like tile: ask you dealer or Arriscraft Representative for details