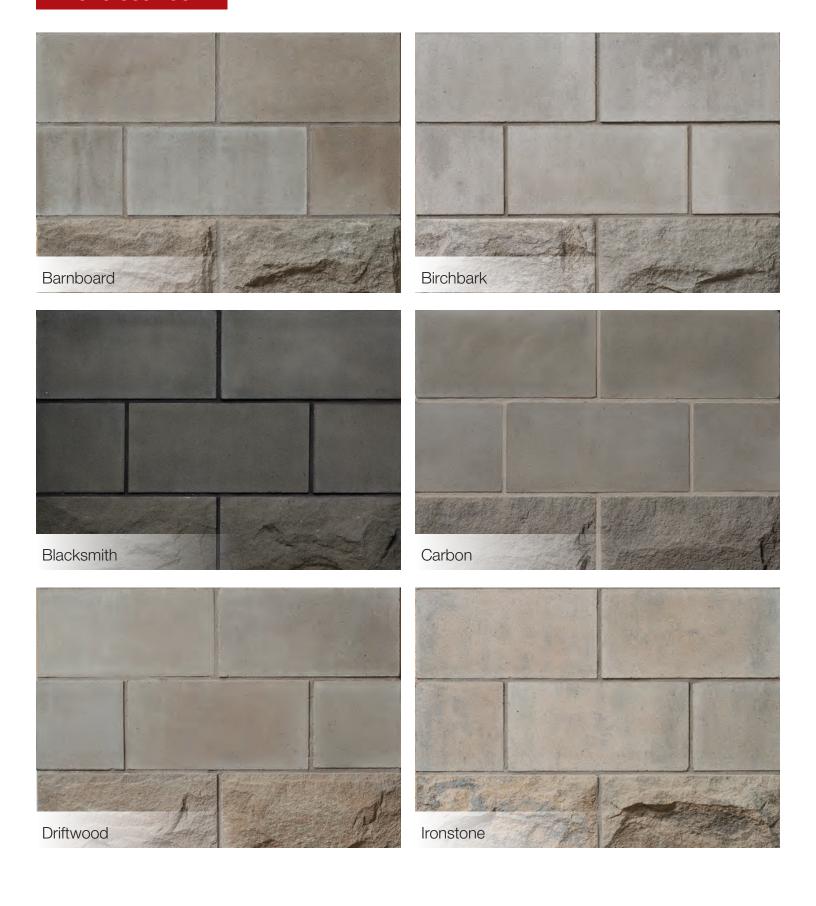

## Adair® Limestone

### A natural beauty.

Our quarried Adair® limestone delivers unparalleled charm and performance to create the most distinctive spaces.