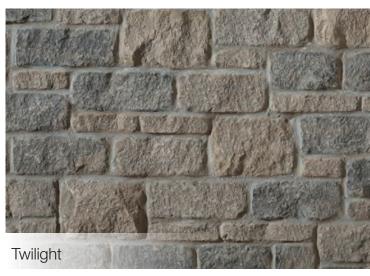

e world, delivering the most authentic, most durable and most unique stone products for the home. Our Natural Process™ technology combines natural materials (sand and lime), plus colour pigments, to create products with the aesthetics and durability of quarried stone.

Explore our vast style selection – from rustic to modern, from full-bed Building Stone to Thin-clad options – in a broad array of natural colours, profiles and finishes. You can even combine colour palettes and order unique colours through our customization options. Whatever your vision, we know you'll discover that your dream home is possible with Arriscraft.

#### **Authentic Texture**

Only Arriscraft stone offers this authentic look and feel. Competitive products look flat or shiny in comparison.



## Fresco













## Shadow Stone®

Steel Grey



Tacoma

## Edge Rock









#### **Modern Flair**

Our Shadow Stone® and Urban Ledgestone styles offer a contemporary alternative for those of you with modern taste. Long and linear with a crisp finish, these straight lines offer up a simple elegance.

## Laurier















### Bold, beautiful Onyx

Available in two sizes, this deep grey can be blended in with any of our full bed stone products to add an extra punch of color.



## Citadel®















#### **Full Bed and Thin Profiles**

Our stone products come in a broad array of natural colors, profiles and finishes. Traditionally offered in a full-bed depth (like a brick), all of our stone styles can now be ordered in a thin-cut format, that can be adhered like tile: ask you dealer or Arriscra