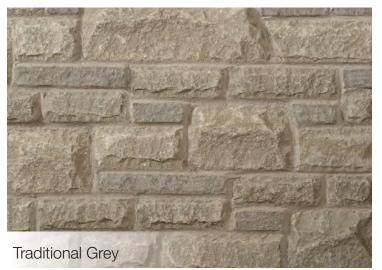

### Natural Colors

Each Arriscraft product is offered in a full range of beautiful colors that reflect natural stone tones.