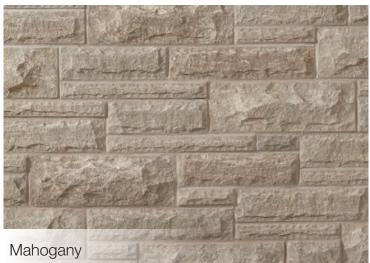

from rustic to modern, from full-bed Building Stone to Thin-clad options – in a broad array of natural colours, profiles and finishes. You can even combine colour palettes and order unique colours through our customization options. Whatever your vision, we know you'll discover that your dream home is possible with Arriscraft.

#### **Authentic Texture**

Only Arriscraft stone offers this authentic look and feel. Competitive products look flat or shiny in comparison.



## Fresco













## Shadow Stone®

Steel Grey



Tacoma

## Edge Rock









#### **Modern Flair**

Our Shadow Stone® and Urban Ledgestone styles offer a contemporary alternative for those of you with modern taste. Long and linear with a crisp finish, these straight lines offer up a simple elegance.

## Laurier















### Bold, beautiful Onyx

Available in two sizes, this deep grey can be blended in with any of our full bed stone products to add an extra punch of color.



## Citadel®















#### **Full Bed and Thin Profiles**

Our stone products come in a broad array of natural colors, profiles and finishes. Traditionally offered in a full-bed depth (like a brick), all of our stone styles can now be ordered in a thin-cut format, that can be adhered like tile: ask you dealer or Arriscraft Representative for details

Looking for something different? We also have a unique thin masonry line that you can check out on our website at www.arriscraft.com, or in our Thin Products Guide.



## Urban Ledgestone



## Architectural Linear Series Brick









#### **Stone Texture**

Our brick pro