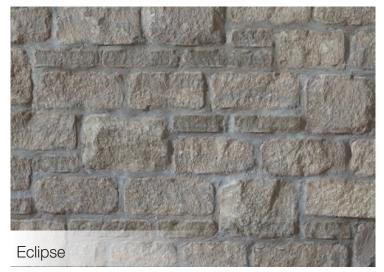

ique in the world, delivering the most authentic, most durable and most unique stone products for the home. Our Natural Process™ technology combines natural materials (sand and lime), plus colour pigments, to create products with the aesthetics and durability of quarried stone.

Explore our vast style selection – from rustic to modern, from full-bed Building Stone to Thin-clad options – in a broad array of natural colours, profiles and finishes. You can even combine colour palettes and order unique colours through our customization options. Whatever your vision, we know you'll discover that your dream home is possible with Arriscraft.

#### **Authentic Texture**

Only Arriscraft stone offers this authentic look and feel. Competitive products look flat or shiny in comparison.



## Fresco













## Shadow Stone®

Steel Grey



Tacoma

## Edge Rock









#### **Modern Flair**

Our Shadow Stone® and Urban Ledgestone styles offer a contemporary alternative for those of you with modern taste. Long and linear with a crisp finish, these straight lines offer up a simple elegance.

## Laurier















### Bold, beautiful Onyx

Available in two sizes, this deep grey can be blended in with any of our full bed stone products to add an extra punch of color.



## Citadel®















#### **Full Bed and Thin Profiles**

Our stone products come in a broad array of natural colors, profiles and finishes. Traditionally offered in a full-bed depth (like a brick), all of our stone styles can now be ordered in a thin-cut format, that can be adhered like tile: ask you dealer o