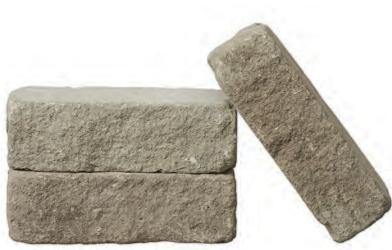

to add an extra punch of color.



## Citadel®















#### **Full Bed and Thin Profiles**

Our stone products come in a broad array of natural colors, profiles and finishes. Traditionally offered in a full-bed depth (like a brick), all of our stone styles can now be ordered in a thin-cut format, that can be adhered like tile: ask you dealer or Arriscraft Representative for details

Looking for something different? We also have a unique thin masonry line that you can check out on our website at www.arriscraft.com, or in our Thin Products Guide.



## Urban Ledgestone



## Architectural Linear Series Brick









#### **Stone Texture**

Our brick products are made from Calcium Silicate - the same Natural Process technology as all of our stone.

# Tumbled Vintage Brick













# Contemporary Brick

Tofino



## Renaissance®







### Natural Colors

Each Arriscraft product is offered in a full range of beautiful colors that reflect natural stone tones.

## Adair® Limestone





### A natural beauty.

Our quarried Adair® limestone delivers unparalleled charm and performance to create the most distinctive spaces.



#### **Product Combinations**

Many designers choose to combine two or more products on a building, mixing colors, finishes and styles. Your vision, your choice.



















Arriscraft offers a truly comprehensive line of stone and brick styles. From impressive, old-world charm to cutting-edge contemporary, we have the style to bring every design to life. With an extensive and unique color palette, the possibilities are unlimited.

#### **IMP