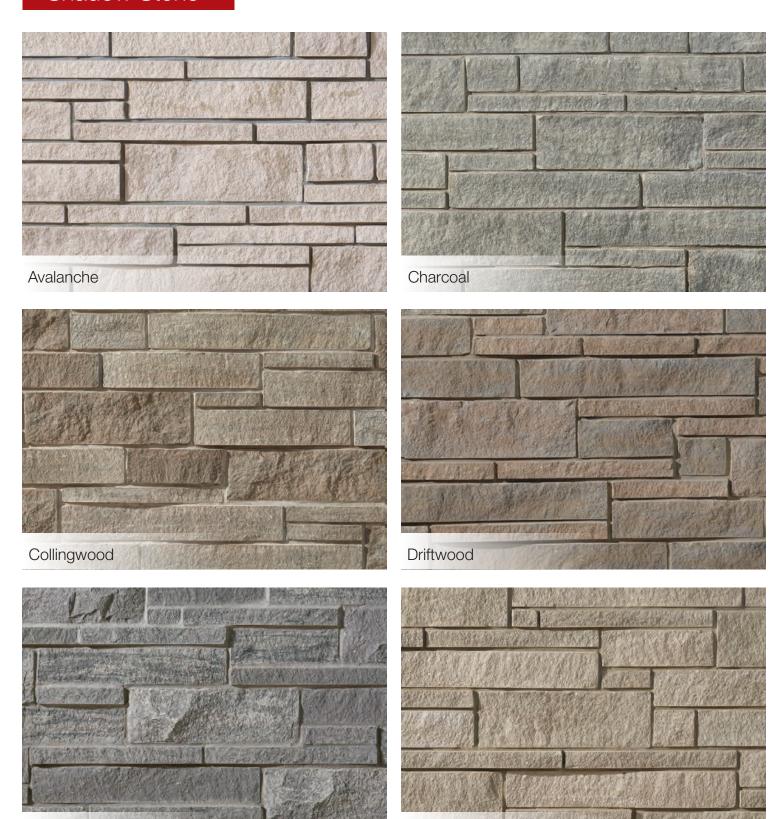

## Shadow Stone®

Steel Grey

Tacoma

#### **Modern Flair**

Our Shadow Stone® and Urban Ledgestone styles offer a contemporary alternative for those of you with modern taste. Long and linear with a crisp finish, these straight lines offer up a simple elegance.