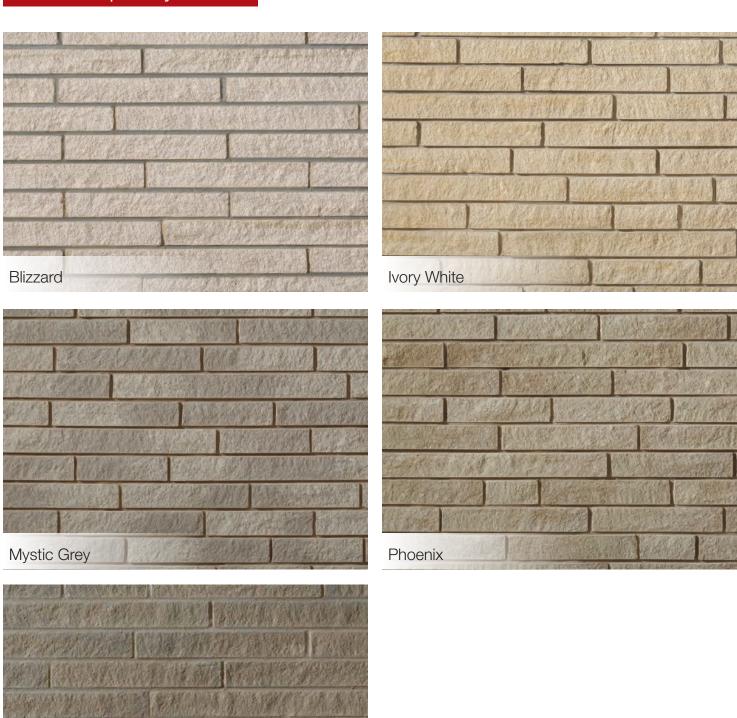

## Citadel®















#### **Full Bed and Thin Profiles**

Our stone products come in a broad array of natural colors, profiles and finishes. Traditionally offered in a full-bed depth (like a brick), all of our stone styles can now be ordered in a thin-cut format, that can be adhered like tile: ask you dealer or Arriscraft Representative for details

Looking for something different? We also have a unique thin masonry line that you can check out on our website at www.arriscraft.com, or in our Thin Products Guide.



## Urban Ledgestone



## Architectural Linear Series Brick









#### **Stone Texture**

Our brick products are made from Calcium Silicate - the same Natural Process technology as all of our stone.

# Tumbled Vintage Brick













# Contemporary Brick

Tofino



## Renaissance®







### Natural Colors

Each Arriscraft product is offered in a full range of beautiful colors that reflect natural stone tones.

## Adair® Limestone





### A natural beauty.

Our quarried Adair® limestone delivers unparalleled charm and performance to create the most distinctive spaces.



#### **Product Combinations**

Many designers choose to combine two or more products on a building, mixing colors, finishes and styles. Your vision, your choice.



















Arriscraft offers a truly comprehensive line of stone and brick styles. From impressive, old-world charm to cutting-edge contemporary, we have the style to bring every design to life. With an extensive and unique color palette, the possibilities are unlimited.

#### **IMPORTANT NOTES**

Colors and textu