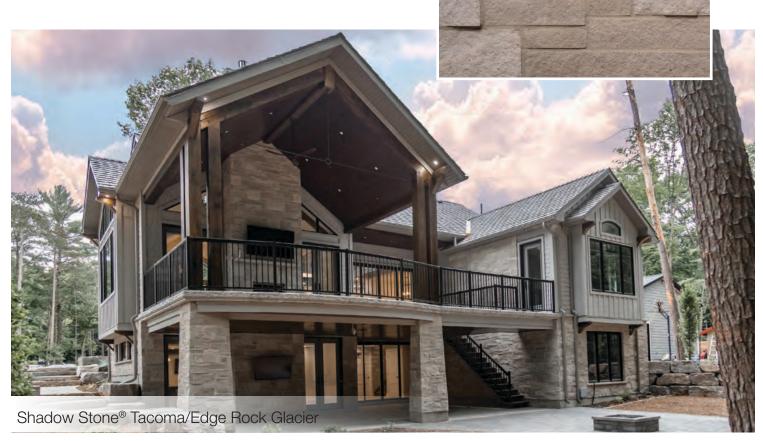

## Shadow Stone®

Steel Grey

Tacoma

## Edge Rock

#### **Modern Flair**

Our Shadow Stone® and Urban Ledgestone styles offer a contemporary alternative for those of you with modern taste. Long and linear with a crisp finish, these straight lines offer up a simple elegance.