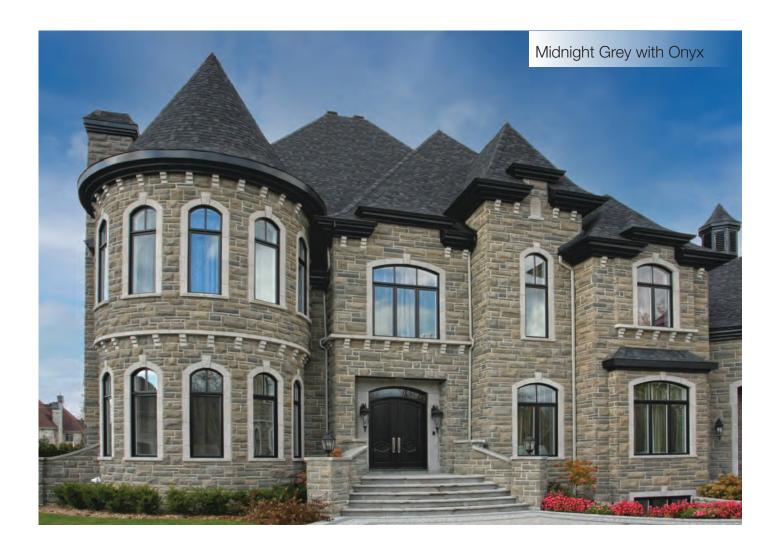

### Bold, beautiful Onyx

Available in two sizes, this deep grey can be blended in with any of our full bed stone products to add an extra punch of color.