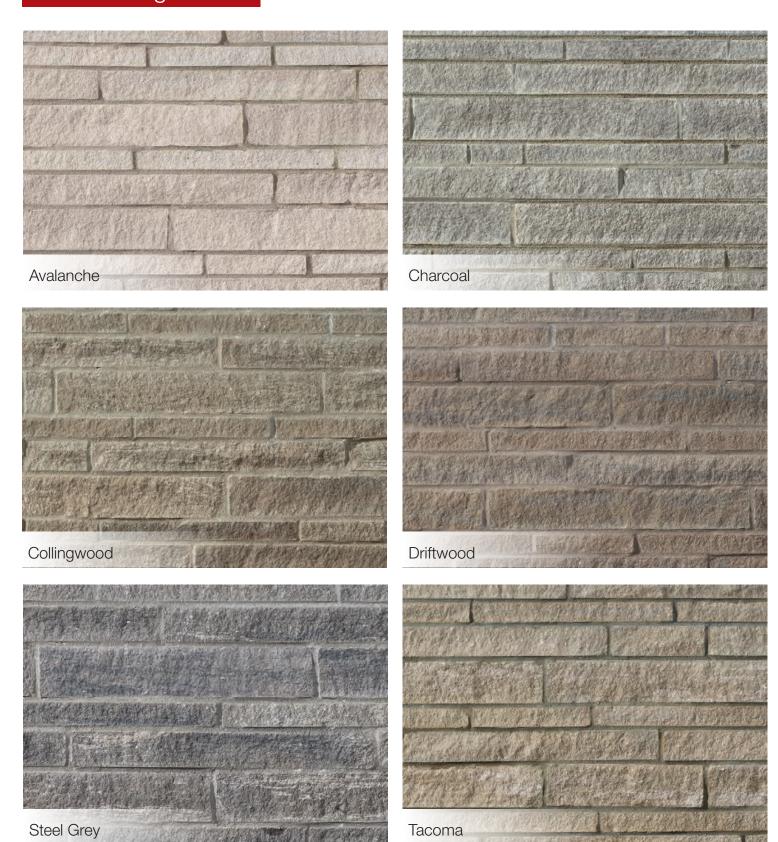

th a crisp finish, these straight lines offer up a simple elegance.

## Laurier















### Bold, beautiful Onyx

Available in two sizes, this deep grey can be blended in with any of our full bed stone products to add an extra punch of color.



## Citadel®















#### **Full Bed and Thin Profiles**

Our stone products come in a broad array of natural colors, profiles and finishes. Traditionally offered in a full-bed depth (like a brick), all of our stone styles can now be ordered in a thin-cut format, that can be adhered like tile: ask you dealer or Arriscraft Representative for details

Looking for something different? We also have a unique thin masonry line that you can check out on our website at www.arriscraft.com, or in our Thin Products Guide.



## Urban Ledgestone



## Architectural Linear Series Brick









#### **Stone Texture**

Our brick products are made from Calcium Silicate - the same Natural Process technology as all of our stone.

# Tumbled Vintage Brick













# Contemporary Brick

Tofino



## Renaissance®







### Natural Colors

Each Arriscraft product is offered in a full range of beautiful colors that reflect natural stone tones.

## Adair® Limestone





### A natural beauty.

Our quarried Adair® limestone delivers unparalleled charm and performance to create the most distinctive spaces.



#### **Product Combinations**

Many designers choose to combine two or more products on a building, mixing colors, finishes and styles. Your vision, your choice.



















Arriscraft offers a truly comprehensive line of stone a