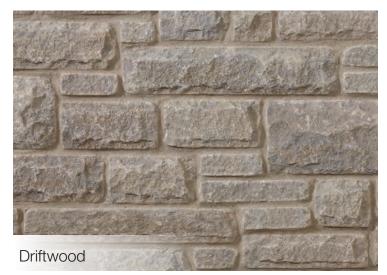

Arriscraft Full Bed Products Guide Cambridge, Ontario Plant

Fresco Greige

Arriscraft products are unique in the world, delivering the most authentic, most durable and most unique stone products for the home. Our Natural Process™ technology combines natural materials (sand and lime), plus colour pigments, to create products with the aesthetics and durability of quarried stone.