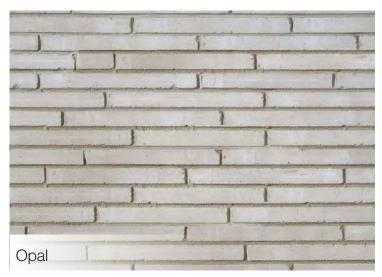

up a simple elegance.

## Laurier















### Bold, beautiful Onyx

Available in two sizes, this deep grey can be blended in with any of our full bed stone products to add an extra punch of color.



## Citadel®















#### **Full Bed and Thin Profiles**

Our stone products come in a broad array of natural colors, profiles and finishes. Traditionally offered in a full-bed depth (like a brick), all of our stone styles can now be ordered in a thin-cut format, that can be adhered like tile: ask you dealer or Arriscraft Representative for details

Looking for something different? We also have a unique thin masonry line that you can check out on our website at www.arriscraft.com, or in our Thin Products Guide.



## Urban Ledgestone



## Architectural Linear Series Brick









#### **Stone Texture**

Our brick products are made from Calcium Silicate - the same Natural Process technology as all of our stone.

# Tumbled Vintage Brick













# Contemporary Brick

Tofino



## Renaissance®







### Natural Colors

Each Arriscraft product is offered in a full range of beautiful colors that reflect natural stone tones.

## Adair® Limestone





### A natural beauty.

Our quarried Adair® limestone delivers unparalleled charm and performance to create the most distinctive spaces.



#### **Product Combinations**

Many designers choose to combine two or more products on a building, mixing colors, finishes and styles. Your vision, your choice.



















Arriscraft offers a truly comprehensive line of stone and brick styles. From impressive, old-world ch