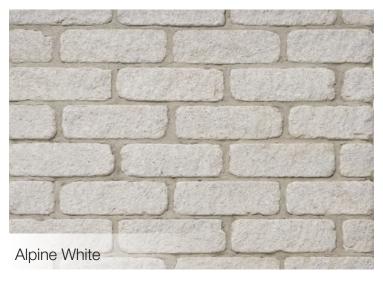

e products to add an extra punch of color.



## Citadel®















#### **Full Bed and Thin Profiles**

Our stone products come in a broad array of natural colors, profiles and finishes. Traditionally offered in a full-bed depth (like a brick), all of our stone styles can now be ordered in a thin-cut format, that can be adhered like tile: ask you dealer or Arriscraft Representative for details

Looking for something different? We also have a unique thin masonry line that you can check out on our website at www.arriscraft.com, or in our Thin Products Guide.



## Urban Ledgestone



## Architectural Linear Series Brick









#### **Stone Texture**

Our brick products are made from Calcium Silicate - the same Natural Process technology as all of our stone.

# Tumbled Vintage Brick













# Contemporary Brick

Tofino



## Renaissance®







### Natural Colors

Each Arriscraft product is offered in a full range of beautiful colors that reflect natural stone tones.

## Adair® Limestone





### A natural beauty.

Our quarried Adair® limestone delivers unparalleled charm and performance to create the most distinctive spaces.



#### **Product Combinations**

Many designers choose to combine two or more products on a building, mixing colors, finishes and styles. Your vision, your choice.



















Arriscraft offers a truly comprehensive line of stone and brick styles. From impressive, old-world charm to cutting-edge contemporary, we have the style to bring every design to life. With an extensive and unique color palette, the possibilities are unlimited.