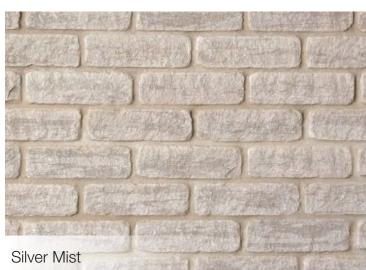

## Architectural Linear Series Brick

#### **Stone Texture**

Our brick products are made from Calcium Silicate - the same Natural Process technology as all of our stone.