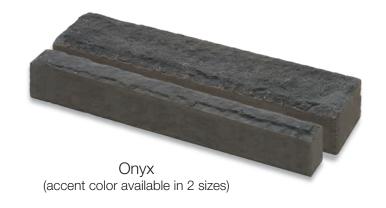

### Bold, beautiful Onyx

Available in two sizes, this deep grey can be blended in with any of our full bed stone products to add an extra punch of color.