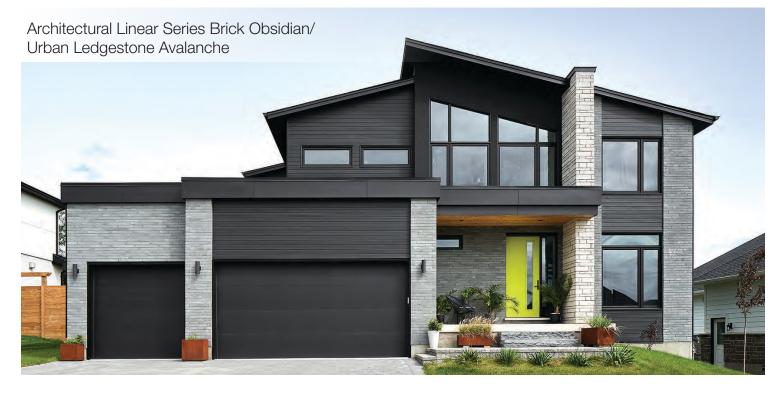

## Urban Ledgestone

## Architectural Linear Series Brick

#### **Modern Flair**

Our Shadow Stone® and Urban Ledgestone styles offer a contemporary alternative for those of you with modern taste. Long and linear with a crisp finish, these straight lines offer up a simple elegance.