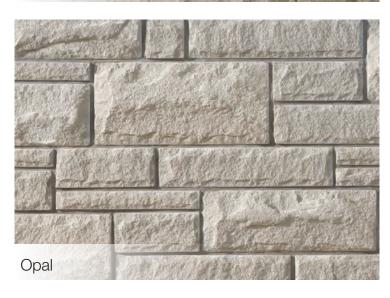

rustic to modern, from full-bed Building Stone to Thin-clad options – in a broad array of natural colours, profiles and finishes. You can even combine colour palettes and order unique colours through our customization options. Whatever your vision, we know you'll discover that your dream home is possible with Arriscraft.

#### **Authentic Texture**

Only Arriscraft stone offers this authentic look and feel. Competitive products look flat or shiny in comparison.



## Fresco













## Shadow Stone®

Steel Grey



Tacoma

## Edge Rock









#### **Modern Flair**

Our Shadow Stone® and Urban Ledgestone styles offer a contemporary alternative for those of you with modern taste. Long and linear with a crisp finish, these straight lines offer up a simple elegance.

## Laurier















### Bold, beautiful Onyx

Available in two sizes, this deep grey can be blended in with any of our full bed stone products to add an extra punch of color.



## Citadel®















#### **Full Bed and Thin Profiles**

Our stone products come in a broad array of natural colors, profiles and finishes. Traditionally offered in a full-bed depth (like a brick), all of our stone styles can now be ordered in a thin-cut format, that can be adhered like tile: ask you dealer or Arriscraft Representative for details

Looking for something different? We also have a unique thin masonry line that you can check out on our website at www.arriscraft.com, or in our Thin Products Guide.



## Urban Ledgestone



## Architectural Linear Series Brick









#### **Stone Texture**

Our brick product