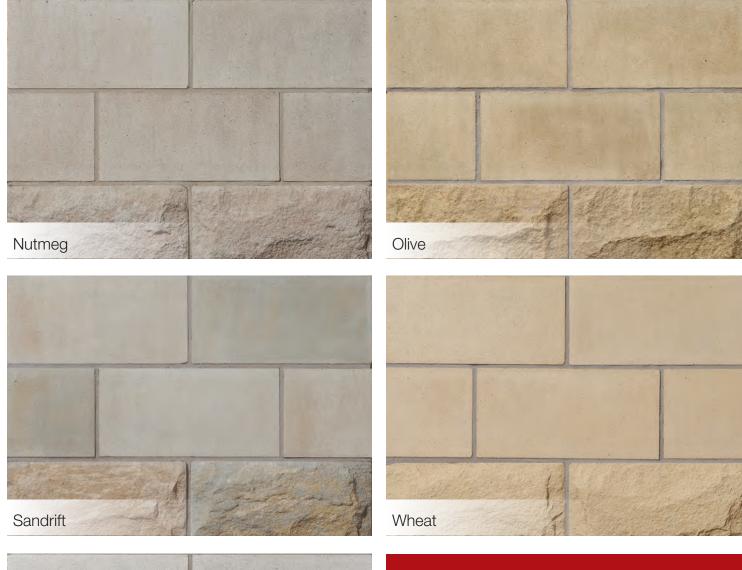

## Adair® Limestone

### A natural beauty.

Our quarried Adair® limestone delivers unparalleled charm and performance to create the most distinctive spaces.