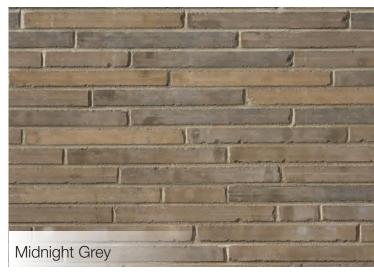

fer up a simple elegance.

## Laurier















### Bold, beautiful Onyx

Available in two sizes, this deep grey can be blended in with any of our full bed stone products to add an extra punch of color.



## Citadel®















#### **Full Bed and Thin Profiles**

Our stone products come in a broad array of natural colors, profiles and finishes. Traditionally offered in a full-bed depth (like a brick), all of our stone styles can now be ordered in a thin-cut format, that can be adhered like tile: ask you dealer or Arriscraft Representative for details

Looking for something different? We also have a unique thin masonry line that you can check out on our website at www.arriscraft.com, or in our Thin Products Guide.



## Urban Ledgestone



## Architectural Linear Series Brick









#### **Stone Texture**

Our brick products are made from Calcium Silicate - the same Natural Process technology as all of our stone.

# Tumbled Vintage Brick













# Contemporary Brick

Tofino



## Renaissance®







### Natural Colors

Each Arriscraft product is offered in a full range of beautiful colors that reflect natural stone tones.

## Adair® Limestone





### A natural beauty.

Our quarried Adair® limestone delivers unparalleled charm and performance to create the most distinctive spaces.



#### **Product Combinations**

Many designers choose to combine two or more products on a building, mixing colors, finishes and styles. Your vision, your choice.



















Arriscraft offers a truly comprehensive line of stone and brick styles. From impressive, old-worl