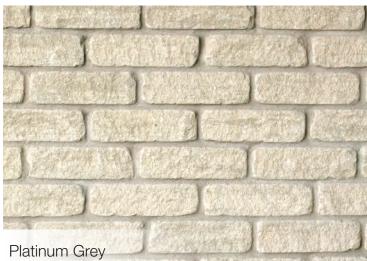

## Architectural Linear Series Brick

#### **Stone Texture**

Our brick products are made from Calcium Silicate - the same Natural Process technology as all of our stone.