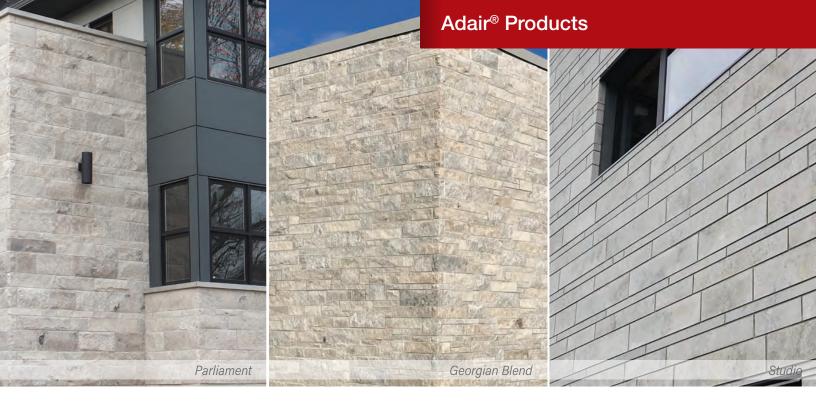

#### **Parliament**

Parliament makes a strong statement with its rugged split face finish and natural sepia tone. Parliament is comprised of three face rises (3-5/8", 7-5/8", and 11-5/8"), and offered in random lengths up to 35-5/8". Designers can choose a coursed installation, using one size per course, or a more traditional ashlar pattern. A perfect choice for stately designs meant to last forever.

### Georgian Blend

Georgian Blend is a three unit (2-5/16", 5" and 7-5/8") ashlar split face product, offered in a random lengths up to 23-5/8". It is available in a blend of both blue grey and sepia in a 60:40 ratio. This product is perfect for the residential market using a standard ashlar pattern with a blend of colour that highlights the natural stone. Georgian Blend is very competitively priced for custom builds looking for a unique new product.

#### Studio

Sleek, smooth and sophisticated, Studio is a natural Adair® limestone featuring our new glacial finish. This clean finish reveals the beautiful fleuri pattern in this sepia tone limestone. Available in three face rises (2-1/4", 5", and 7-5/8") at lengths of 35-5/8", Studio is designed for a modern, coursed installation, but can also be laid in a classic ashlar pattern.