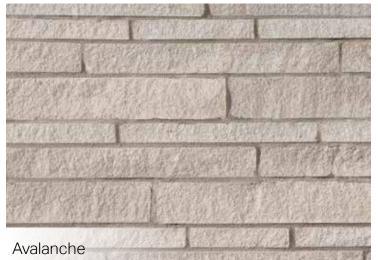

#### **Modern Flair**

Our Shadow Stone® and Urban Ledgestone styles offer a contemporary alternative for those of you with modern taste. Long and linear with a crisp finish, these straight lines offer up a simple elegance.