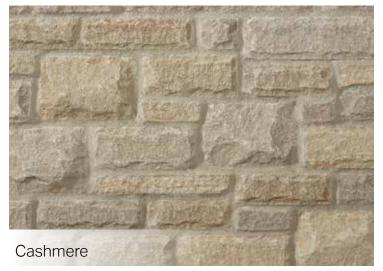

### **Natural Colors**

Each Arriscraft product is offered in a full range of beautiful colors that reflect natural stone tones.