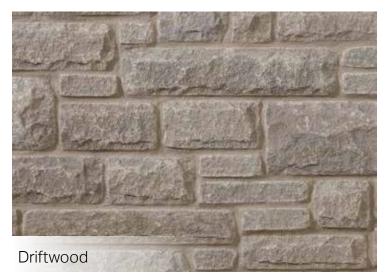

es and order unique colours through our customization options. Whatever your vision, we know you'll discover that your dream home is possible with Arriscraft.

#### **Authentic Texture**

Only Arriscraft stone offers this authentic look and feel. Competitive products look flat or shiny in comparison.



## Fresco









# Shadow Stone®











## Edge Rock







#### **Modern Flair**

Our Shadow Stone® and Urban Ledgestone styles offer a contemporary alternative for those of you with modern taste. Long and linear with a crisp finish, these straight lines offer up a simple elegance.

## Laurier















### **Bold, beautiful Onyx**

Available in two sizes, this deep grey can be blended in with any of our full bed stone products to add an extra punch of color.



# Citadel®













#### **Full Bed and Thin Profiles**

Our stone products come in a broad array of natural colors, profiles and finishes. Traditionally offered in a full-bed depth (like a brick), all of our stone styles can now be ordered in a thin-cut format, that can be adhered like tile: ask you dealer or Arriscraft Representative for details

Looking for something different? We also have a unique thin masonry line that you can check out on our website at www. arriscraft.com, or in our Thin Products Guide.



# Urban Ledgestone











## Architectural Linear Series Brick









### **Stone Texture**

Our brick products are made from Calcium Silicate - the same Natural Process technology as all of our stone.

# Renaissance®







### **Natural Colors**

Each Arriscraft product is offered in