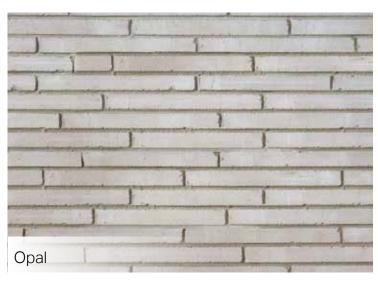

le elegance.

## Laurier















### **Bold, beautiful Onyx**

Available in two sizes, this deep grey can be blended in with any of our full bed stone products to add an extra punch of color.



# Citadel®













#### **Full Bed and Thin Profiles**

Our stone products come in a broad array of natural colors, profiles and finishes. Traditionally offered in a full-bed depth (like a brick), all of our stone styles can now be ordered in a thin-cut format, that can be adhered like tile: ask you dealer or Arriscraft Representative for details

Looking for something different? We also have a unique thin masonry line that you can check out on our website at www. arriscraft.com, or in our Thin Products Guide.



# Urban Ledgestone











## Architectural Linear Series Brick









### **Stone Texture**

Our brick products are made from Calcium Silicate - the same Natural Process technology as all of our stone.

# Renaissance®







### **Natural Colors**

Each Arriscraft product is offered in a full range of beautiful colors that reflect natural stone tones.



# Avanti



# Tumbled Vintage Brick









# Contemporary Brick











# Adair<sup>®</sup> Limestone



#### **Product Combinations**

Many designers choose to combine two or more products on a building, mixing colors, finishes and styles. Your vision, your choice.



















Arriscraft offers a truly comprehensive line of stone and brick styles. From impressive, old-world charm to cutting-edge contemporary, we have the style to bring every design to life. With an extensive and unique color p