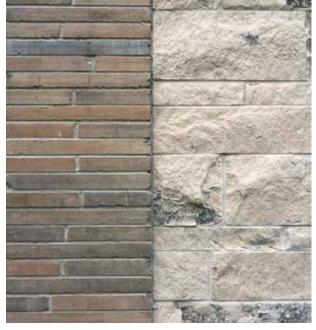

### **Stone Texture**

Our brick products are made from Calcium Silicate - the same Natural Process technology as all of our stone.

#### **Product Combinations**

Many designers choose to combine two or more products on a building, mixing colors, finishes and styles. Your vision, your choice.

Arriscraft offers a truly comprehensive line of stone and brick styles. From impressive, old-world charm to cutting-edge contemporary, we have the style to bring every design to life. With an extensive and unique color palette, the possibilities are unlimited.