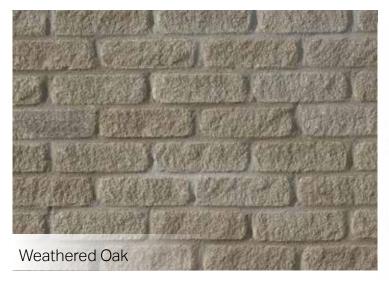

## Architectural Linear Series Brick

### **Stone Texture**

Our brick products are made from Calcium Silicate - the same Natural Process technology as all of our stone.

### **Natural Colors**

Each Arriscraft product is offered in a full range of beautiful colors that reflect natural stone tones.