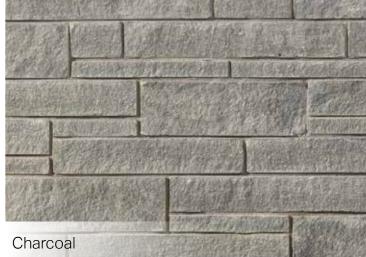

#### **Modern Flair**

Our Shadow Stone® and Urban Ledgestone styles offer a contemporary alternative for those of you with modern taste. Long and linear with a crisp finish, these straight lines offer up a simple elegance.