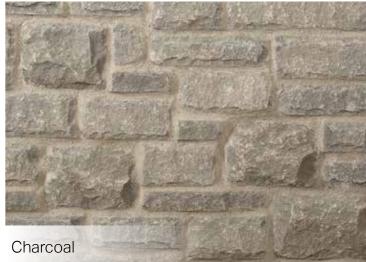

ttes and order unique colours through our customization options. Whatever your vision, we know you'll discover that your dream home is possible with Arriscraft.

#### **Authentic Texture**

Only Arriscraft stone offers this authentic look and feel. Competitive products look flat or shiny in comparison.



## Fresco









# Shadow Stone®











## Edge Rock







#### **Modern Flair**

Our Shadow Stone® and Urban Ledgestone styles offer a contemporary alternative for those of you with modern taste. Long and linear with a crisp finish, these straight lines offer up a simple elegance.

## Laurier















### **Bold, beautiful Onyx**

Available in two sizes, this deep grey can be blended in with any of our full bed stone products to add an extra punch of color.



# Citadel®













#### **Full Bed and Thin Profiles**

Our stone products come in a broad array of natural colors, profiles and finishes. Traditionally offered in a full-bed depth (like a brick), all of our stone styles can now be ordered in a thin-cut format, that can be adhered like tile: ask you dealer or Arriscraft Representative for details

Looking for something different? We also have a unique thin masonry line that you can check out on our website at www. arriscraft.com, or in our Thin Products Guide.



# Urban Ledgestone











## Architectural Linear Series Brick









### **Stone Texture**

Our brick products are made from Calcium Silicate - the same Natural Process technology as all of our stone.

# Renaissance®







### **Natural Colors**

Each Arriscraft product is offered