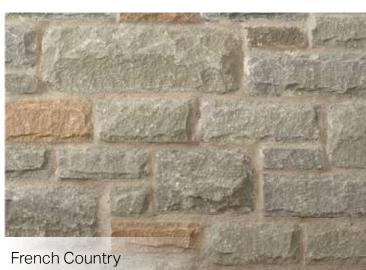

and order unique colours through our customization options. Whatever your vision, we know you'll discover that your dream home is possible with Arriscraft.

#### **Authentic Texture**

Only Arriscraft stone offers this authentic look and feel. Competitive products look flat or shiny in comparison.



## Fresco









# Shadow Stone®











## Edge Rock







#### **Modern Flair**

Our Shadow Stone® and Urban Ledgestone styles offer a contemporary alternative for those of you with modern taste. Long and linear with a crisp finish, these straight lines offer up a simple elegance.

## Laurier















### **Bold, beautiful Onyx**

Available in two sizes, this deep grey can be blended in with any of our full bed stone products to add an extra punch of color.



# Citadel®













#### **Full Bed and Thin Profiles**

Our stone products come in a broad array of natural colors, profiles and finishes. Traditionally offered in a full-bed depth (like a brick), all of our stone styles can now be ordered in a thin-cut format, that can be adhered like tile: ask you dealer or Arriscraft Representative for details

Looking for something different? We also have a unique thin masonry line that you can check out on our website at www. arriscraft.com, or in our Thin Products Guide.



# Urban Ledgestone











## Architectural Linear Series Brick









### **Stone Texture**

Our brick products are made from Calcium Silicate - the same Natural Process technology as all of our stone.

# Renaissance®







### **Natural Colors**

Each Arriscraft product is offered in a