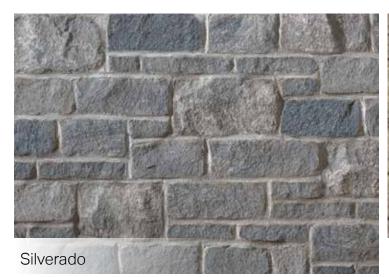

in the world, delivering the most authentic, most durable and most unique stone products for the home. Our Natural Process™ technology combines natural materials (sand and lime), plus colour pigments, to create products with the aesthetics and durability of quarried stone.

Explore our vast style selection – from rustic to modern, from full-bed Building Stone to Thin-clad options – in a broad array of natural colours, profiles and finishes. You can even combine colour palettes and order unique colours through our customization options. Whatever your vision, we know you'll discover that your dream home is possible with Arriscraft.

#### **Authentic Texture**

Only Arriscraft stone offers this authentic look and feel. Competitive products look flat or shiny in comparison.



## Fresco









# Shadow Stone®











## Edge Rock







#### **Modern Flair**

Our Shadow Stone® and Urban Ledgestone styles offer a contemporary alternative for those of you with modern taste. Long and linear with a crisp finish, these straight lines offer up a simple elegance.

## Laurier















### **Bold, beautiful Onyx**

Available in two sizes, this deep grey can be blended in with any of our full bed stone products to add an extra punch of color.



# Citadel®













#### **Full Bed and Thin Profiles**

Our stone products come in a broad array of natural colors, profiles and finishes. Traditionally offered in a full-bed depth (like a brick), all of our stone styles can now be ordered in a thin-cut format, that can be adhered like tile: ask you dealer or Arriscraft Represent