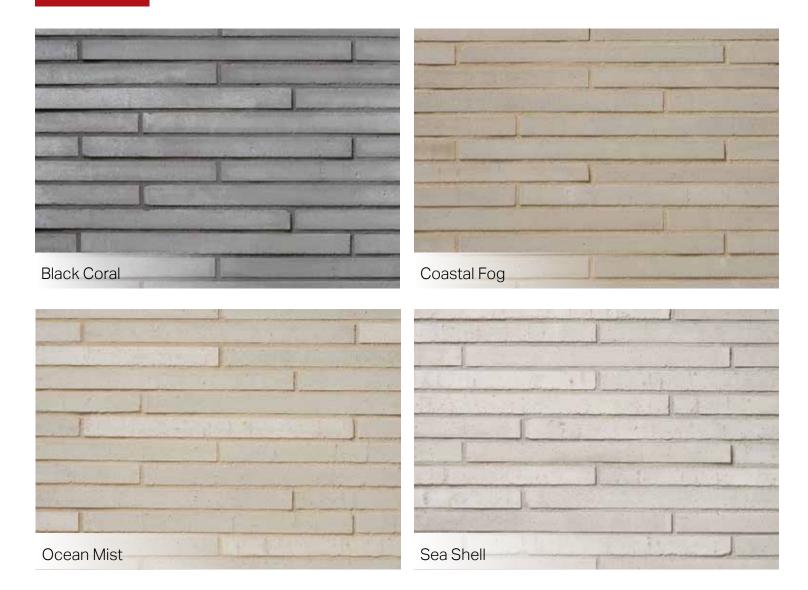

rray of natural colors, profiles and finishes. Traditionally offered in a full-bed depth (like a brick), all of our stone styles can now be ordered in a thin-cut format, that can be adhered like tile: ask you dealer or Arriscraft Representative for details

Looking for something different? We also have a unique thin masonry line that you can check out on our website at www. arriscraft.com, or in our Thin Products Guide.



# Urban Ledgestone











## Architectural Linear Series Brick









### **Stone Texture**

Our brick products are made from Calcium Silicate - the same Natural Process technology as all of our stone.

# Renaissance®







### **Natural Colors**

Each Arriscraft product is offered in a full range of beautiful colors that reflect natural stone tones.



# Avanti



# Tumbled Vintage Brick









# Contemporary Brick











# Adair<sup>®</sup> Limestone



#### **Product Combinations**

Many designers choose to combine two or more products on a building, mixing colors, finishes and styles. Your vision, your choice.



















Arriscraft offers a truly comprehensive line of stone and brick styles. From impressive, old-world charm to cutting-edge contemporary, we have the style to bring every design to life. With an extensive and unique color palette, the possibilities are unlimited.

#### **IMPORTANT NOTES**

Colors and textures have been reproduced as closely as the printing process allows. Final selection should be made from actual samples.

Arriscraftstoneproducts must be installed using industry recommended materials and techniques