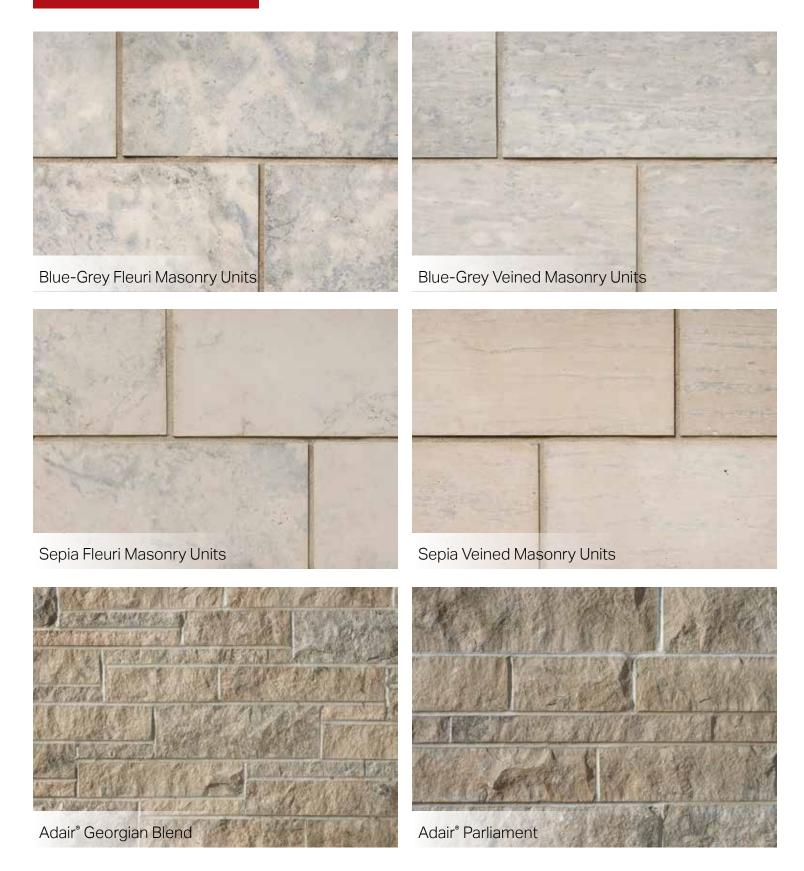

### **Natural Colors**

Each Arriscraft product is offered in a full range of beautiful colors that reflect natural stone tones.

# Adair<sup>®</sup> Limestone