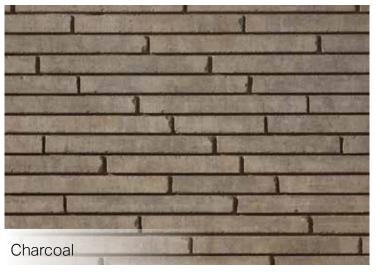

a simple elegance.

## Laurier















### **Bold, beautiful Onyx**

Available in two sizes, this deep grey can be blended in with any of our full bed stone products to add an extra punch of color.



# Citadel®













#### **Full Bed and Thin Profiles**

Our stone products come in a broad array of natural colors, profiles and finishes. Traditionally offered in a full-bed depth (like a brick), all of our stone styles can now be ordered in a thin-cut format, that can be adhered like tile: ask you dealer or Arriscraft Representative for details

Looking for something different? We also have a unique thin masonry line that you can check out on our website at www. arriscraft.com, or in our Thin Products Guide.



# Urban Ledgestone











## Architectural Linear Series Brick









### **Stone Texture**

Our brick products are made from Calcium Silicate - the same Natural Process technology as all of our stone.

# Renaissance®







### **Natural Colors**

Each Arriscraft product is offered in a full range of beautiful colors that reflect natural stone tones.



# Avanti



# Tumbled Vintage Brick









# Contemporary Brick











# Adair<sup>®</sup> Limestone



#### **Product Combinations**

Many designers choose to combine two or more products on a building, mixing colors, finishes and styles. Your vision, your choice.



















Arriscraft offers a truly comprehensive line of stone and brick styles. From impressive, old-world charm to cutting-edge contemporary, we have the style to bring every design to life. With an extensive and unique c