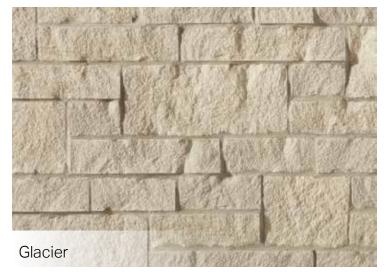

most durable and most unique stone products for the home. Our Natural Process™ technology combines natural materials (sand and lime), plus colour pigments, to create products with the aesthetics and durability of quarried stone.

Explore our vast style selection – from rustic to modern, from full-bed Building Stone to Thin-clad options – in a broad array of natural colours, profiles and finishes. You can even combine colour palettes and order unique colours through our customization options. Whatever your vision, we know you'll discover that your dream home is possible with Arriscraft.

#### **Authentic Texture**

Only Arriscraft stone offers this authentic look and feel. Competitive products look flat or shiny in comparison.



## Fresco









# Shadow Stone®











## Edge Rock







#### **Modern Flair**

Our Shadow Stone® and Urban Ledgestone styles offer a contemporary alternative for those of you with modern taste. Long and linear with a crisp finish, these straight lines offer up a simple elegance.

## Laurier















### **Bold, beautiful Onyx**

Available in two sizes, this deep grey can be blended in with any of our full bed stone products to add an extra punch of color.



# Citadel®













#### **Full Bed and Thin Profiles**

Our stone products come in a broad array of natural colors, profiles and finishes. Traditionally offered in a full-bed depth (like a brick), all of our stone styles can now be ordered in a thin-cut format, that can be adhered like tile: ask you dealer or Arriscraft Representative for details

Looking for something diff