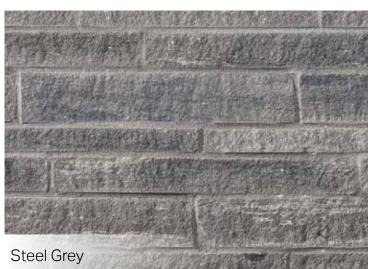

isp finish, these straight lines offer up a simple elegance.

## Laurier















### **Bold, beautiful Onyx**

Available in two sizes, this deep grey can be blended in with any of our full bed stone products to add an extra punch of color.



# Citadel®













#### **Full Bed and Thin Profiles**

Our stone products come in a broad array of natural colors, profiles and finishes. Traditionally offered in a full-bed depth (like a brick), all of our stone styles can now be ordered in a thin-cut format, that can be adhered like tile: ask you dealer or Arriscraft Representative for details

Looking for something different? We also have a unique thin masonry line that you can check out on our website at www. arriscraft.com, or in our Thin Products Guide.



# Urban Ledgestone











## Architectural Linear Series Brick









### **Stone Texture**

Our brick products are made from Calcium Silicate - the same Natural Process technology as all of our stone.

# Renaissance®







### **Natural Colors**

Each Arriscraft product is offered in a full range of beautiful colors that reflect natural stone tones.



# Avanti



# Tumbled Vintage Brick









# Contemporary Brick











# Adair<sup>®</sup> Limestone



#### **Product Combinations**

Many designers choose to combine two or more products on a building, mixing colors, finishes and styles. Your vision, your choice.



















Arriscraft offers a truly comprehensive line of stone and brick styles. From impressive, old-world charm to cutting-edge contemporary, we have the style to bring every desi