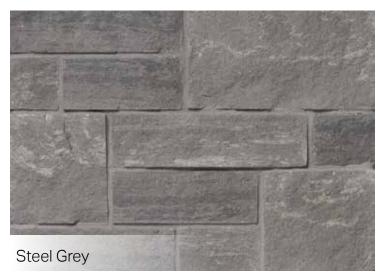

### **Bold, beautiful Onyx**

Available in two sizes, this deep grey can be blended in with any of our full bed stone products to add an extra punch of color.