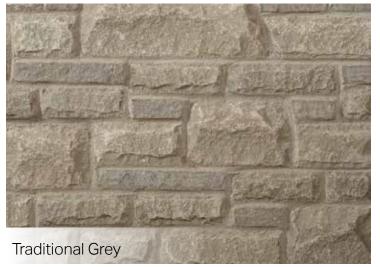

order unique colours through our customization options. Whatever your vision, we know you'll discover that your dream home is possible with Arriscraft.

#### **Authentic Texture**

Only Arriscraft stone offers this authentic look and feel. Competitive products look flat or shiny in comparison.



## Fresco









# Shadow Stone®











## Edge Rock







#### **Modern Flair**

Our Shadow Stone® and Urban Ledgestone styles offer a contemporary alternative for those of you with modern taste. Long and linear with a crisp finish, these straight lines offer up a simple elegance.

## Laurier















### **Bold, beautiful Onyx**

Available in two sizes, this deep grey can be blended in with any of our full bed stone products to add an extra punch of color.



# Citadel®













#### **Full Bed and Thin Profiles**

Our stone products come in a broad array of natural colors, profiles and finishes. Traditionally offered in a full-bed depth (like a brick), all of our stone styles can now be ordered in a thin-cut format, that can be adhered like tile: ask you dealer or Arriscraft Representative for details

Looking for something different? We also have a unique thin masonry line that you can check out on our website at www. arriscraft.com, or in our Thin Products Guide.



# Urban Ledgestone











## Architectural Linear Series Brick









### **Stone Texture**

Our brick products are made from Calcium Silicate - the same Natural Process technology as all of our stone.

# Renaissance®







### **Natural Colors**

Each Arriscraft product is offered in a ful