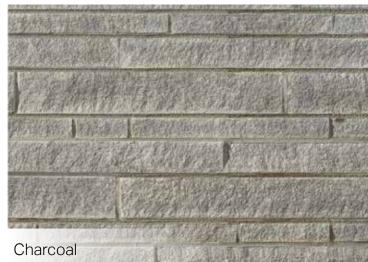

a crisp finish, these straight lines offer up a simple elegance.

## Laurier















### **Bold, beautiful Onyx**

Available in two sizes, this deep grey can be blended in with any of our full bed stone products to add an extra punch of color.



# Citadel®













#### **Full Bed and Thin Profiles**

Our stone products come in a broad array of natural colors, profiles and finishes. Traditionally offered in a full-bed depth (like a brick), all of our stone styles can now be ordered in a thin-cut format, that can be adhered like tile: ask you dealer or Arriscraft Representative for details

Looking for something different? We also have a unique thin masonry line that you can check out on our website at www. arriscraft.com, or in our Thin Products Guide.



# Urban Ledgestone











## Architectural Linear Series Brick









### **Stone Texture**

Our brick products are made from Calcium Silicate - the same Natural Process technology as all of our stone.

# Renaissance®







### **Natural Colors**

Each Arriscraft product is offered in a full range of beautiful colors that reflect natural stone tones.



# Avanti



# Tumbled Vintage Brick









# Contemporary Brick











# Adair<sup>®</sup> Limestone



#### **Product Combinations**

Many designers choose to combine two or more products on a building, mixing colors, finishes and styles. Your vision, your choice.



















Arriscraft offers a truly comprehensive line of stone and brick styles. From impressive, old-world charm to cutting-edge contemporary, we have the style to bring every