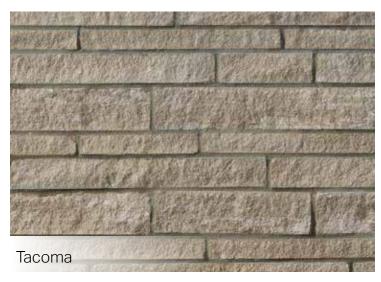

p finish, these straight lines offer up a simple elegance.

## Laurier















### **Bold, beautiful Onyx**

Available in two sizes, this deep grey can be blended in with any of our full bed stone products to add an extra punch of color.



# Citadel®













#### **Full Bed and Thin Profiles**

Our stone products come in a broad array of natural colors, profiles and finishes. Traditionally offered in a full-bed depth (like a brick), all of our stone styles can now be ordered in a thin-cut format, that can be adhered like tile: ask you dealer or Arriscraft Representative for details

Looking for something different? We also have a unique thin masonry line that you can check out on our website at www. arriscraft.com, or in our Thin Products Guide.



# Urban Ledgestone











## Architectural Linear Series Brick









### **Stone Texture**

Our brick products are made from Calcium Silicate - the same Natural Process technology as all of our stone.

# Renaissance®







### **Natural Colors**

Each Arriscraft product is offered in a full range of beautiful colors that reflect natural stone tones.



# Avanti



# Tumbled Vintage Brick









# Contemporary Brick











# Adair<sup>®</sup> Limestone



#### **Product Combinations**

Many designers choose to combine two or more products on a building, mixing colors, finishes and styles. Your vision, your choice.



















Arriscraft offers a truly comprehensive line of stone and brick styles. From impressive, old-world charm to cutting-edge contemporary, we have the style to bring every design