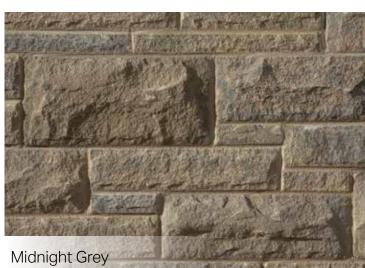

tyle selection – from rustic to modern, from full-bed Building Stone to Thin-clad options – in a broad array of natural colours, profiles and finishes. You can even combine colour palettes and order unique colours through our customization options. Whatever your vision, we know you'll discover that your dream home is possible with Arriscraft.

#### **Authentic Texture**

Only Arriscraft stone offers this authentic look and feel. Competitive products look flat or shiny in comparison.



## Fresco









# Shadow Stone®











## Edge Rock







#### **Modern Flair**

Our Shadow Stone® and Urban Ledgestone styles offer a contemporary alternative for those of you with modern taste. Long and linear with a crisp finish, these straight lines offer up a simple elegance.

## Laurier















### **Bold, beautiful Onyx**

Available in two sizes, this deep grey can be blended in with any of our full bed stone products to add an extra punch of color.



# Citadel®













#### **Full Bed and Thin Profiles**

Our stone products come in a broad array of natural colors, profiles and finishes. Traditionally offered in a full-bed depth (like a brick), all of our stone styles can now be ordered in a thin-cut format, that can be adhered like tile: ask you dealer or Arriscraft Representative for details

Looking for something different? We also have a unique thin masonry line that you can check out on our website at www. arriscraft.com, or in our Thin Products Guide.



# Urban Ledgestone











## Architectural Linear Series Brick









### **Stone Texture**

Our bri