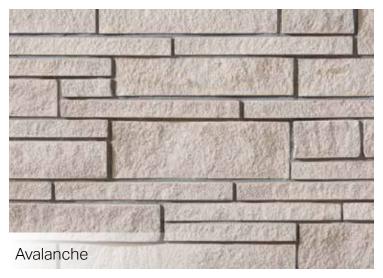

# Shadow Stone®

#### **Modern Flair**

Our Shadow Stone® and Urban Ledgestone styles offer a contemporary alternative for those of you with modern taste. Long and linear with a crisp finish, these straight lines offer up a simple elegance.