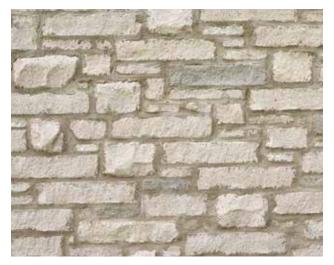

#### **Authentic Texture**

Only Arriscraft stone offers this authentic look and feel. Competitive products look flat or shiny in comparison.

### **Natural Colors**

Each Arriscraft product is offered in a full range of beautiful colors that reflect natural stone tones.