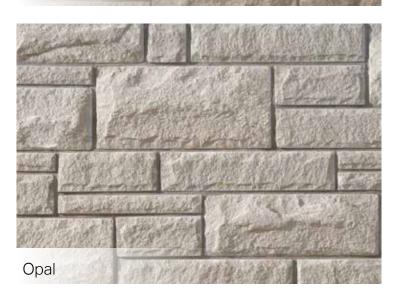

le selection – from rustic to modern, from full-bed Building Stone to Thin-clad options – in a broad array of natural colours, profiles and finishes. You can even combine colour palettes and order unique colours through our customization options. Whatever your vision, we know you'll discover that your dream home is possible with Arriscraft.

#### **Authentic Texture**

Only Arriscraft stone offers this authentic look and feel. Competitive products look flat or shiny in comparison.



## Fresco









# Shadow Stone®











## Edge Rock







#### **Modern Flair**

Our Shadow Stone® and Urban Ledgestone styles offer a contemporary alternative for those of you with modern taste. Long and linear with a crisp finish, these straight lines offer up a simple elegance.

## Laurier















### **Bold, beautiful Onyx**

Available in two sizes, this deep grey can be blended in with any of our full bed stone products to add an extra punch of color.



# Citadel®













#### **Full Bed and Thin Profiles**

Our stone products come in a broad array of natural colors, profiles and finishes. Traditionally offered in a full-bed depth (like a brick), all of our stone styles can now be ordered in a thin-cut format, that can be adhered like tile: ask you dealer or Arriscraft Representative for details

Looking for something different? We also have a unique thin masonry line that you can check out on our website at www. arriscraft.com, or in our Thin Products Guide.



# Urban Ledgestone











## Architectural Linear Series Brick









### **Stone Texture**

Our brick