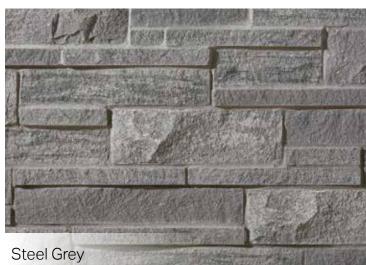

#### **Modern Flair**

Our Shadow Stone® and Urban Ledgestone styles offer a contemporary alternative for those of you with modern taste. Long and linear with a crisp finish, these straight lines offer up a simple elegance.