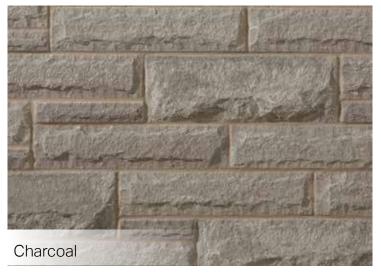

vast style selection – from rustic to modern, from full-bed Building Stone to Thin-clad options – in a broad array of natural colours, profiles and finishes. You can even combine colour palettes and order unique colours through our customization options. Whatever your vision, we know you'll discover that your dream home is possible with Arriscraft.

#### **Authentic Texture**

Only Arriscraft stone offers this authentic look and feel. Competitive products look flat or shiny in comparison.



## Fresco









# Shadow Stone®











## Edge Rock







#### **Modern Flair**

Our Shadow Stone® and Urban Ledgestone styles offer a contemporary alternative for those of you with modern taste. Long and linear with a crisp finish, these straight lines offer up a simple elegance.

## Laurier















### **Bold, beautiful Onyx**

Available in two sizes, this deep grey can be blended in with any of our full bed stone products to add an extra punch of color.



# Citadel®













#### **Full Bed and Thin Profiles**

Our stone products come in a broad array of natural colors, profiles and finishes. Traditionally offered in a full-bed depth (like a brick), all of our stone styles can now be ordered in a thin-cut format, that can be adhered like tile: ask you dealer or Arriscraft Representative for details

Looking for something different? We also have a unique thin masonry line that you can check out on our website at www. arriscraft.com, or in our Thin Products Guide.



# Urban Ledgestone











## Architectural Linear Series Brick









### **Stone Texture**

O