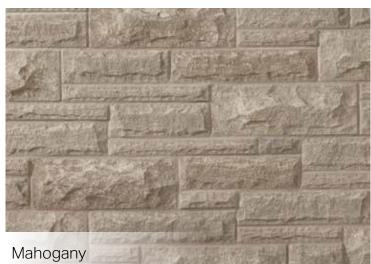

style selection – from rustic to modern, from full-bed Building Stone to Thin-clad options – in a broad array of natural colours, profiles and finishes. You can even combine colour palettes and order unique colours through our customization options. Whatever your vision, we know you'll discover that your dream home is possible with Arriscraft.

#### **Authentic Texture**

Only Arriscraft stone offers this authentic look and feel. Competitive products look flat or shiny in comparison.



## Fresco









# Shadow Stone®











## Edge Rock







#### **Modern Flair**

Our Shadow Stone® and Urban Ledgestone styles offer a contemporary alternative for those of you with modern taste. Long and linear with a crisp finish, these straight lines offer up a simple elegance.

## Laurier















### **Bold, beautiful Onyx**

Available in two sizes, this deep grey can be blended in with any of our full bed stone products to add an extra punch of color.



# Citadel®













#### **Full Bed and Thin Profiles**

Our stone products come in a broad array of natural colors, profiles and finishes. Traditionally offered in a full-bed depth (like a brick), all of our stone styles can now be ordered in a thin-cut format, that can be adhered like tile: ask you dealer or Arriscraft Representative for details

Looking for something different? We also have a unique thin masonry line that you can check out on our website at www. arriscraft.com, or in our Thin Products Guide.



# Urban Ledgestone











## Architectural Linear Series Brick









### **Stone Texture**

Our b