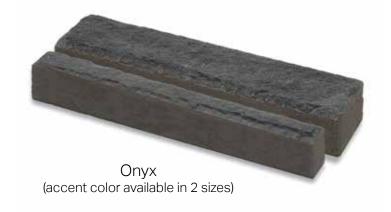

### **Bold, beautiful Onyx**

Available in two sizes, this deep grey can be blended in with any of our full bed stone products to add an extra punch of color.