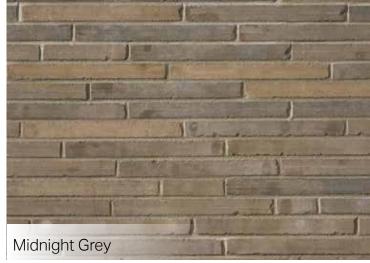

simple elegance.

## Laurier















### **Bold, beautiful Onyx**

Available in two sizes, this deep grey can be blended in with any of our full bed stone products to add an extra punch of color.



# Citadel®













#### **Full Bed and Thin Profiles**

Our stone products come in a broad array of natural colors, profiles and finishes. Traditionally offered in a full-bed depth (like a brick), all of our stone styles can now be ordered in a thin-cut format, that can be adhered like tile: ask you dealer or Arriscraft Representative for details

Looking for something different? We also have a unique thin masonry line that you can check out on our website at www. arriscraft.com, or in our Thin Products Guide.



# Urban Ledgestone











## Architectural Linear Series Brick









### **Stone Texture**

Our brick products are made from Calcium Silicate - the same Natural Process technology as all of our stone.

# Renaissance®







### **Natural Colors**

Each Arriscraft product is offered in a full range of beautiful colors that reflect natural stone tones.



# Avanti



# Tumbled Vintage Brick









# Contemporary Brick











# Adair<sup>®</sup> Limestone



#### **Product Combinations**

Many designers choose to combine two or more products on a building, mixing colors, finishes and styles. Your vision, your choice.



















Arriscraft offers a truly comprehensive line of stone and brick styles. From impressive, old-world charm to cutting-edge contemporary, we have the style to bring every design to life. With an extensive and unique col