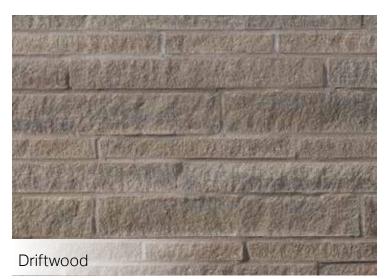

# Urban Ledgestone

#### **Modern Flair**

Our Shadow Stone® and Urban Ledgestone styles offer a contemporary alternative for those of you with modern taste. Long and linear with a crisp finish, these straight lines offer up a simple elegance.