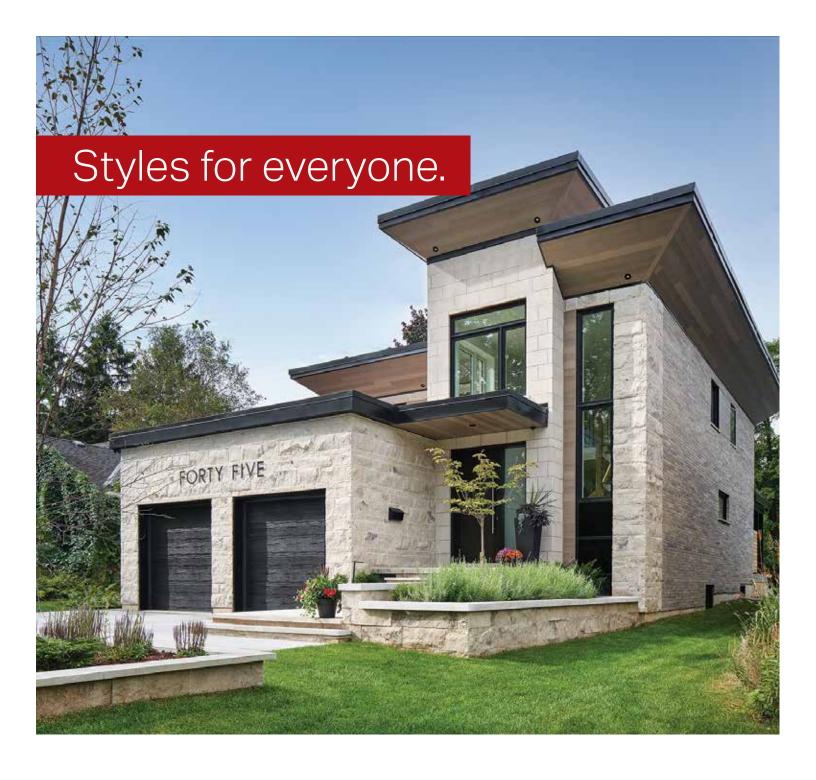

Explore our vast style selection – from rustic to modern, from full-bed Building Stone to Thin-clad options – in a broad array of natural colours, profiles and finishes. You can even combine colour palettes and order unique colours through our customization options. Whatever your vision, we know you'll discover that your dream home is possible with Arriscraft.

#### **Modern Flair**

Our Shadow Stone® and Urban Ledgestone styles offer a contemporary alternative for those of you with modern taste. Long and linear with a crisp finish, these straight lines offer up a simple elegance.