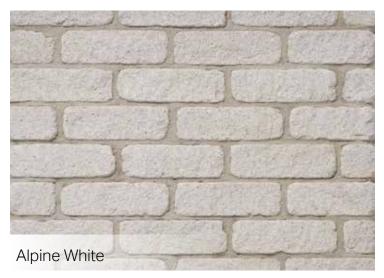

## Architectural Linear Series Brick

### **Stone Texture**

Our brick products are made from Calcium Silicate - the same Natural Process technology as all of our stone.

### **Natural Colors**

Each Arriscraft product is offered in a full range of beautiful colors that reflect natural stone tones.