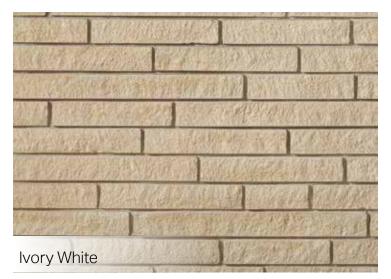

## Architectural Linear Series Brick

#### **Modern Flair**

Our Shadow Stone® and Urban Ledgestone styles offer a contemporary alternative for those of you with modern taste. Long and linear with a crisp finish, these straight lines offer up a simple elegance.