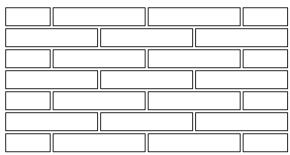

## **Canada Brick**



# **DISTRICT SERIES**

Our Metric Norman sized brick is appreciated in contemporary architecture for its elegant linear effect in the wall.

The District series is readily available in six stocked colours, ready for your next project.



### **METRIC NORMAN (MNO)**

290mm length x 57mm height x 90mm bed depth 11-1/2" length x 2-1/4" height x 3-1/2" bed depth

NOTES:

- 3 Metric Norman brick course out with one Metric Modular concrete block
- Approximately 4.6 Metric Norman brick covers one square foot
- 49.8 Metric Norman brick covers one square metre
- Imperial dimensions are rounded

#### **BOND PATTERNS**

Stack Bond

#### Half Bond