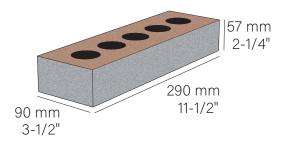

### **METRIC NORMAN (MNO)**

290mm length x 57mm height x 90mm bed depth 11-1/2" length x 2-1/4" height x 3-1/2" bed depth

NOTES:

- 3 Metric Norman brick course out with one Metric Modular concrete block
- Approximately 4.6 Metric Norman brick covers one square foot
- 49.8 Metric Norman brick covers one square metre
- Imperial dimensions are rounded