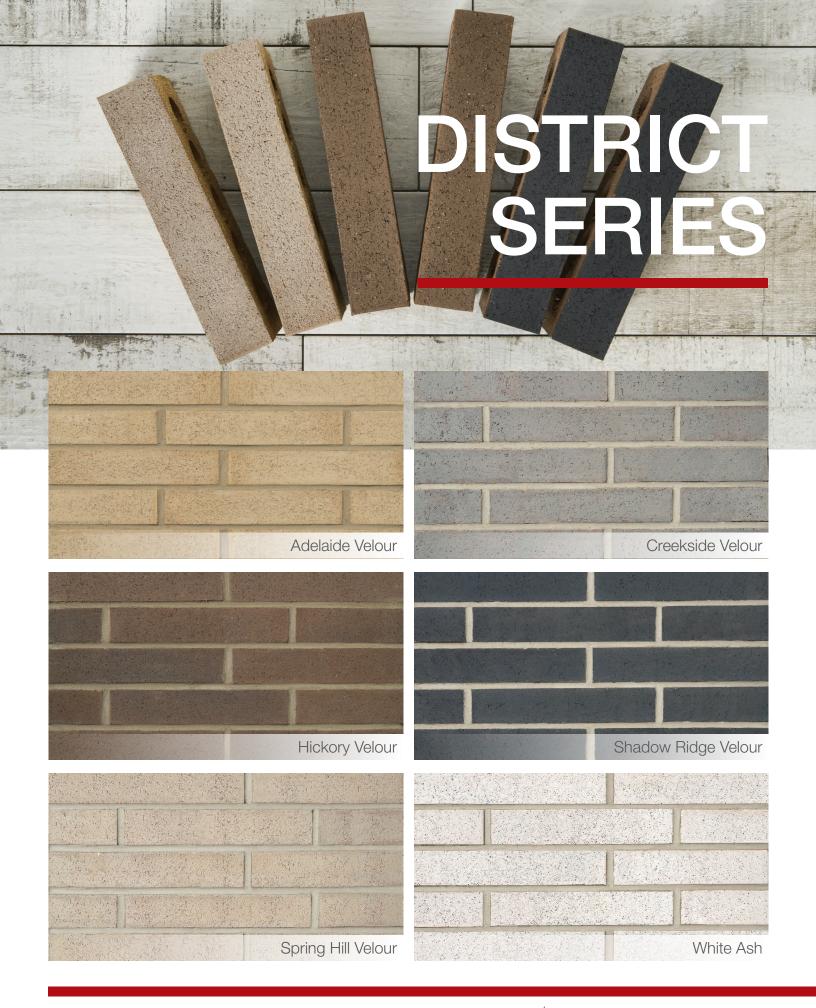

# **DISTRICT SERIES**

Our Metric Norman sized brick is appreciated in contemporary architecture for its elegant linear effect in the wall.

The District series is readily available in six stocked colours, ready for your next project.