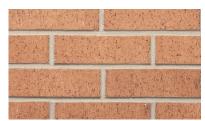

## **Columbia** Architectural Series

Cottonwood

Flat Set Light Brown Wirecut

Medium Palomino Ripple

Savannah Moss

Grey Flashed Wirecut

Light Grey Wirecut

Medium Palomino Wirecut