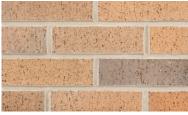

## **Columbia** Architectural Series

Cottonwood

Flat Set Light Brown Wirecut

Medium Palomino Ripple

Savannah Moss

Grey Flashed Wirecut

Light Grey Wirecut

Medium Palomino Wirecut

Dark Palomino Wirecut

Light Grey Ripple

Flat Set Brown Flashed Wirecut