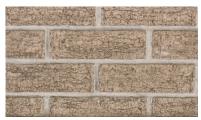

## **Columbia** Architectural Series

Cottonwood

Flat Set Light Brown Wirecut

Medium Palomino Ripple

Savannah Moss

Grey Flashed Wirecut

Light Grey Wirecut

Medium Palomino Wirecut

Dark Palomino Wirecut

Light Grey Ripple

Flat Set Brown Flashed Wirecut