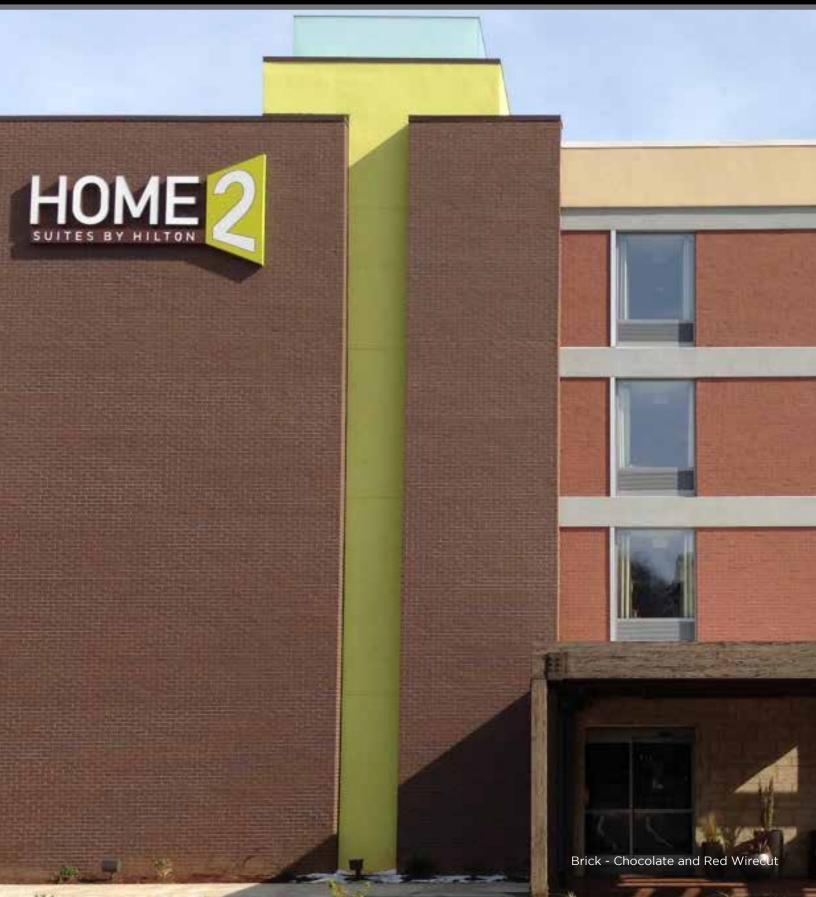

Cottonwood



Flat Set Light Brown Wirecut



Medium Palomino Ripple



Savannah Moss



Light Grey Ripple



Light Grey Wirecut



Medium Palomino Wirecut



Dark Palomino Wirecut



Flat Set Red Brown Flashed Wirecut



Medium Grey Wirecut

## **Exceptional Beauty. Effortless Performance.**

The exquisite allure of Meridian™ Brick on your project will be a bold expression of your unique vision. With its rich palette of colors and strict adherence to ASTM standards, our clay brick products enable you to create unique designs that will transform your next project into a signature statement of beauty for generations to come.

In addition to aesthetics and strength, Meridian™ bricks are a perfect choice to help your projects achieve LEED certification by qualifying for potential LEED cre