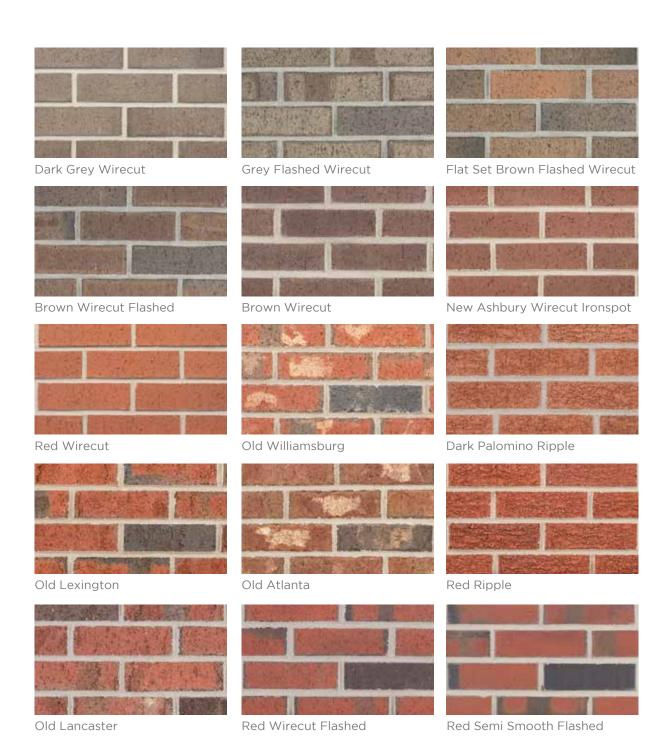

A solid foundation built by Meridian™ Brick.

Red Rug Flashed

Red Wirecut Ironspot

Red Semi Smooth

Red Rug

Red Rollback

Red Rollback Flashed

New Ashbury Wirecut