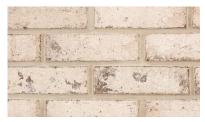

## **Columbia** Architectural Series

Cottonwood

Flat Set Light Brown Wirecut

Medium Palomino Ripple

Savannah Moss

Grey Flashed Wirecut

Light Grey Wirecut

Medium Palomino Wirecut