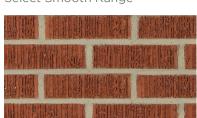

A solid foundation built by Meridian™ Brick.

Select Smooth Range

Vertex Red

Select Smooth Red

Wirecut Range

Vertex Range

Wirecut Red