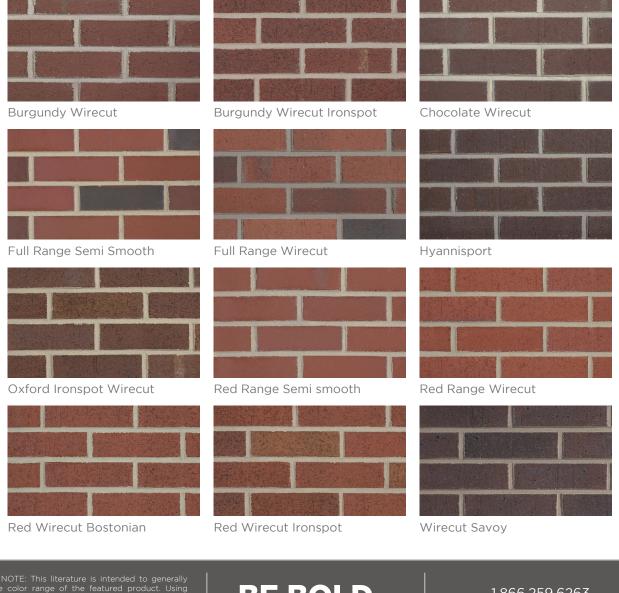

## Salisbury Architectural Series

A solid foundation built by Meridian™ Brick.

PLEASE NOTE: This literature is intended to generally show the color range of the featured product. Using print and photography, it is impossible to show all colors, percentages of colors, texture and the harmless imperfections that may be contained in thousands of brick. Brick from different production runs may vary slightly in color range and texture.