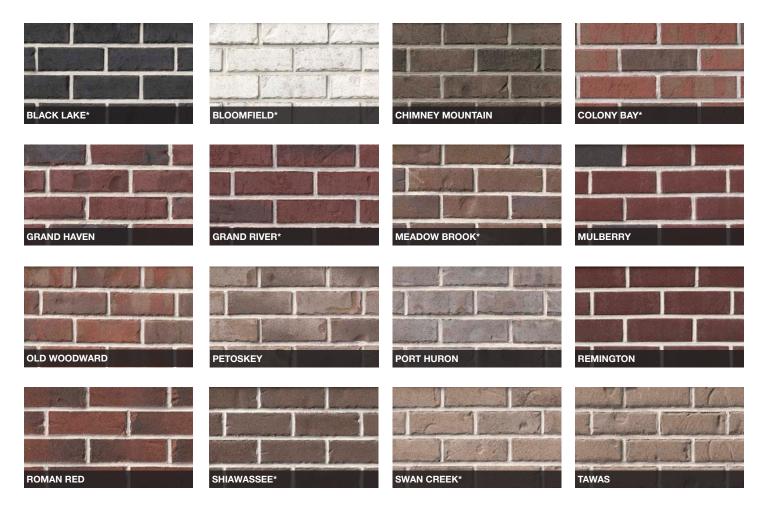

A solid foundation starts with General Shale products.

\*ASTERISK INDICATES PRODUCT IS ALSO AVAILABLE IN THIN BRICK

PLEASE NOTE: Photo samples are intended to represent general color range and texture. Precise color fidelity is difficult to obtain in print. Brick selection should be made from product samples.