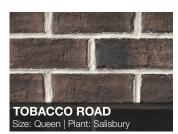

CORDOBA

Size: Queen | Plant: Salisbury

MARSH POINTE

SHIAWASSEE

Size: Modular | Plant: Michigan

ize: Queen | Plant: Salisbury

COTTONWOOD

**MEADOWBROOK** 