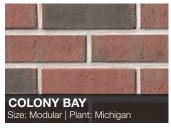

CORDOBA

Size: Queen | Plant: Salisbury

MARSH POINTE

SHIAWASSEE

Size: Modular | Plant: Michigan

ize: Queen | Plant: Salisbury

COTTONWOOD

**MEADOWBROOK** 