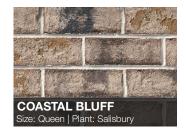

**Authintic Brick**<sup>™</sup> by General Shale is the exciting new way to transform your home or business with brick. Unlike full dimension brick, applying thin brick can either be a do-it-yourself project or completed by an experienced trades professional. With 16 colors and various textures to choose from, there's something for any design style.