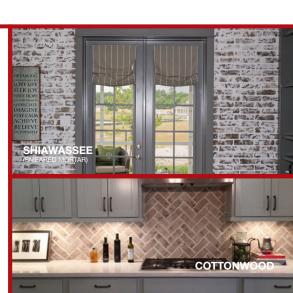

CORDOBA

Size: Queen | Plant: Salisbury

MARSH POINTE

SHIAWASSEE

Size: Modular | Plant: Michigan

ize: Queen | Plant: Salisbury

COTTONWOOD

**MEADOWBROOK** 