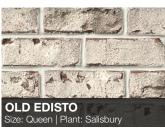

CORDOBA

Size: Queen | Plant: Salisbury

MARSH POINTE

SHIAWASSEE

Size: Modular | Plant: Michigan

ize: Queen | Plant: Salisbury

COTTONWOOD

**MEADOWBROOK** 