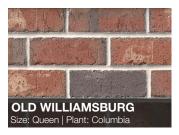

**Authintic Brick**<sup>™</sup> by General Shale is the exciting new way to transform your home or business with brick. Unlike full dimension brick, applying thin brick can either be a do-it-yourself project or completed by an experienced trades professional. With 16 colors and various textures to choose from, there's something for any design style.











CORDOBA

Size: Queen | Plant: Salisbury

MARSH POINTE

SHIAWASSEE

Size: Modular | Plant: Michigan

ize: Queen | Plant: Salisbury



COTTONWOOD

**MEADOWBROOK** 

**SWAN CREEK** 

Size: Modular | Plant: Michigan

ize: Modular | Plant: Michigan

Size: Queen | Plant: Columbia











## **Product Dimensions**

<u>Modular Flats:</u> 2 1/4" x 7 5/8" x 5/8" <u>Modular Corners:</u> 2 1/4" x 7 5/8" x 5/8" x 3 1/2"

<u>Queen Flats:</u> 2 3/4" x 7 5/8" x 5/8" <u>Queen Corners:</u> 2 3/4" x 7 5/8" x 5/8" x 2 3/4"

Photo samples are intended to represent general color range and texture. Precise color fidelity is difficult to obtain in print. Brick selection should be made from product samples.