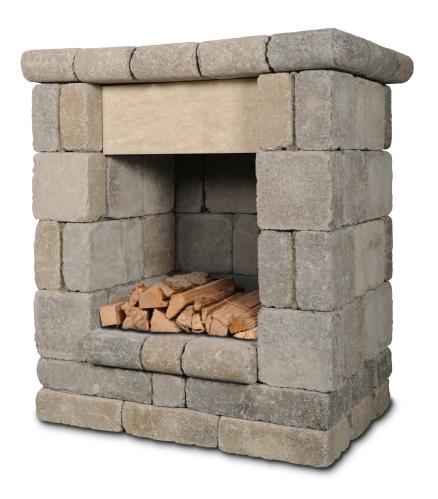

## Stacker 200 Woodbox

- Beautiful Storage Utility
- D-I-Y Friendly Installation
- Value Added Feature

If you really want to dazzle your guests with your Serenity 200 fireplace, consider adding the simple, yet elegant Stacker 200 woodbox to each side. In addition to its aesthetic charm, the utility found in added firewood storage space guarantees you're always ready to entertain.