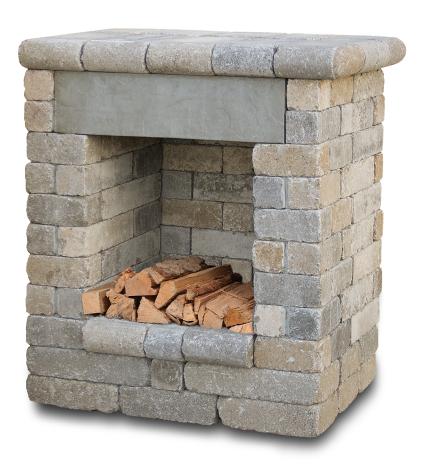

## **Stacker 150 Woodbox**

- Beautiful Storage Utility
- D-I-Y Friendly Installation
- Value Added Feature

The Stacker 150 woodbox brings beauty and convenience to any outdoor area. Created as a companion piece to the Serenity 100 and 150 fireplaces, the Stacker provides a wonderful practical use for storing firewood. With novice building knowledge required, you will have a bundle for all seasons.