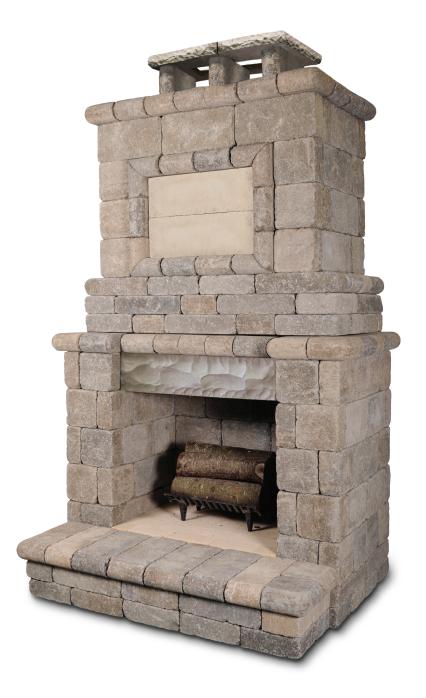

## **Serenity 200 Fireplace**

- Decorative Appearance
- Focal-point Appeal
- Value Added Feature

NOTE: This product is designed for outdoor use only. This unit is not designed to be used on wood decks or under roof enclosures. Locate unit a reasonable distance from any combustible materials.

## ENJOY 'SERENITY' TO THE FULLEST.

For a visually stunning fireplace option, the do-it-yourself Serenity 200 is an excellent choice. This Serenity fireplace features a decorative rocked-face lintel, a Regency Stone centerpiece and a textured concrete cap. With more features and complexity, advanced building knowledge is recommended for installation.

## SERENITY 200 FIREPLACE PRODUCT SPECIFICATIONS

Courses Diagram

| Dimensions               | W    | D   | Н                     | Other Details |                                                         |
|--------------------------|------|-----|-----------------------|---------------|---------------------------------------------------------|
| Fireplace                | 5'   | 4'  | 8'9"                  | Item #        | FPL-200                                                 |
| Fire Box Opening (Front) | 36"  | -   | 26 <b>¾"</b> (±1/4")  | Weight        | 7,540 lb. (approx.)                                     |
| Inside* (Side to Side)   | 36"  | -   | 26 <b>¾</b> " (±1/4") | Difficulty    | Advanced                                                |
| Inside* (Front to Back)  | -    | 24" | 26 <b>¾</b> " (±1/4") |               | This kit can be constructed with above average building |
| Chimney Opening (Top)    | 19¼" | -   | 10" (±1/4")           |               | knowledge.                                              |