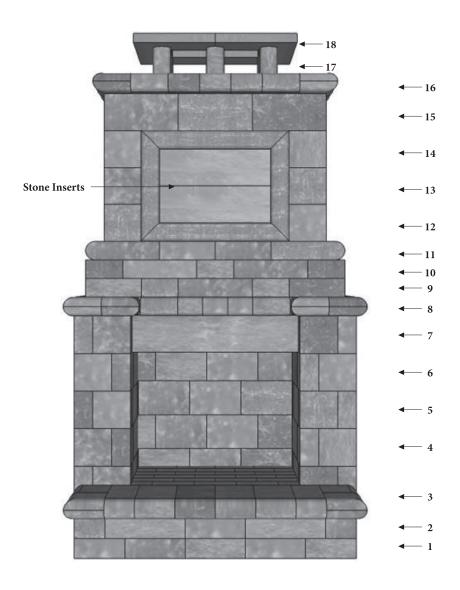

## SERENITY 200 FIREPLACE PRODUCT SPECIFICATIONS

Courses Diagram

| Dimensions               | W    | D   | Н                     | Other Details |                                                         |
|--------------------------|------|-----|-----------------------|---------------|---------------------------------------------------------|
| Fireplace                | 5'   | 4'  | 8'9"                  | Item #        | FPL-200                                                 |
| Fire Box Opening (Front) | 36"  | -   | 26 <b>¾"</b> (±1/4")  | Weight        | 7,540 lb. (approx.)                                     |
| Inside* (Side to Side)   | 36"  | -   | 26 <b>¾</b> " (±1/4") | Difficulty    | Advanced                                                |
| Inside* (Front to Back)  | -    | 24" | 26 <b>¾</b> " (±1/4") |               | This kit can be constructed with above average building |
| Chimney Opening (Top)    | 19¼" | -   | 10" (±1/4")           |               | knowledge.                                              |

<sup>\*</sup>Inside height is from top of fire brick to top of course 6.