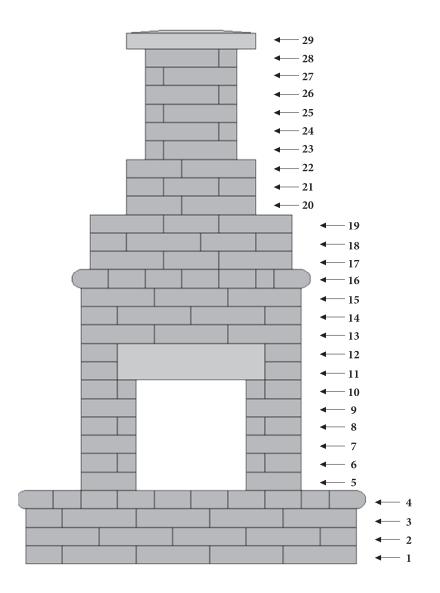

## **Serenity 175 Fireplace**



- Wrap-around/See-through Design
- D-I-Y Friendly Installation
- Value Added Feature

NOTE: This product is designed for outdoor use only. This unit is not designed to be used on wood decks or under roof enclosures. Locate unit a reasonable distance from any combustible materials.



## OFFER UP 'SERENITY' ALL-AROUND.

The Serenity 175 offers a do-it-yourself outdoor fireplace option like no other. With its full wrap-around hearth and striking see through feature, the Serenity 175 is one of the most visually unique fireplaces. Comparable to the Serenity 100 & 150 in difficulty level, it can be installed in a weekend, ready to be enjoyed for years to come.

## SERENITY 175 FIREPLACE PRODUCT SPECIFICATIONS

Courses Diagram



## **Product Details**

| Dimensions | 5'10" W                                                      | 5'3" D | 8'10" H |
|------------|--------------------------------------------------------------|--------|---------|
| Weight     | 8,100 lb. (approx.)                                          |        |         |
| Item #     | FPL-150                                                      |        |         |
| Difficulty | Intermediate                                                 |        |         |
|            | This kit can be constructed with average building knowledge. |        |         |