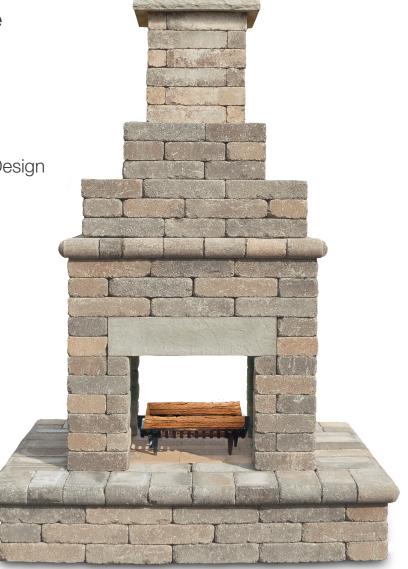

## **Serenity 175 Fireplace**

- Wrap-around/See-through Design
- D-I-Y Friendly Installation
- Value Added Feature

NOTE: This product is designed for outdoor use only. This unit is not designed to be used on wood decks or under roof enclosures. Locate unit a reasonable distance from any combustible materials.

## OFFER UP 'SERENITY' ALL-AROUND.

The Serenity 175 offers a do-it-yourself outdoor fireplace option like no other. With its full wrap-around hearth and striking see through feature, the Serenity 175 is one of the most visually unique fireplaces. Comparable to the Serenity 100 & 150 in difficulty level, it can be installed in a weekend, ready to be enjoyed for years to come.