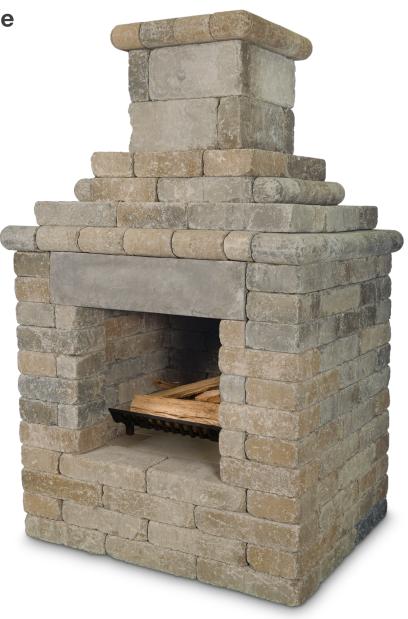

## **Serenity 100 Fireplace**

- Compact Size
- D-I-Y Friendly Installation
- Value Added Feature

NOTE: This product is designed for outdoor use only. This unit is not designed to be used on wood decks or under roof enclosures. Locate unit a reasonable distance from any combustible materials.

## A LITTLE 'SERENITY' GOES A LONG WAY.

If your outdoor living space is limited, or if you aren't quite the master landscaper, the Serenity 100 fireplace is an excellent **do-it-yourself outdoor fireplace option.** With all the beauty and elegance of the larger fireplaces, the Serenity 100 is great for minimal spaces and is easier to install than our larger fireplaces.