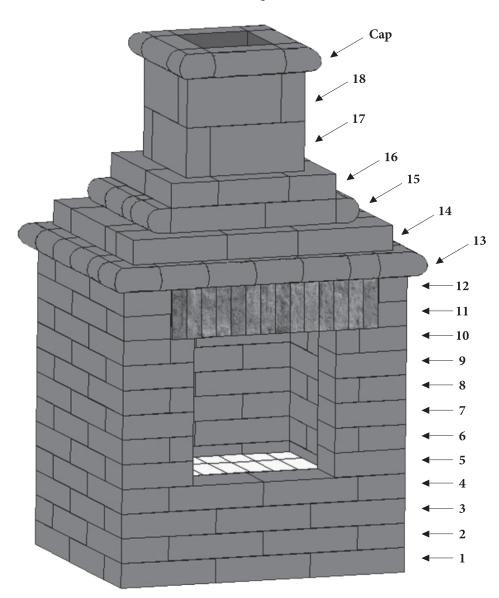

## SERENITY 100 FIREPLACE PRODUCT SPECIFICATIONS

Courses Diagram

(Fireplace Diagram shown with optional thin brick lintel)

| Dimensions               | W               | D               | Н            | Other Details |                                                      |
|--------------------------|-----------------|-----------------|--------------|---------------|------------------------------------------------------|
| Fireplace                | 4'              | 3'4"            | 7'           | Item #        | FPL-100                                              |
| Fire Box Opening (Front) | 23 <b>3</b> /8" | -               | 22" (±1/4")  | Weight        | 5,620 lb. (approx.)                                  |
| Inside* (Side to Side)   | 31¼"            | -               | 30%" (±1/4") | Difficulty    | Intermediate                                         |
| Inside* (Front to Back)  | -               | 23 <b>³</b> ⁄₄" | 30%" (±1/4") |               | This kit can be constructed<br>with average building |
| Chimney Opening (Top)    | 10"             | -               | 10" (±1/4")  |               | knowledge.                                           |

<sup>\*</sup>Inside height is from top of fire brick to top of course 12.