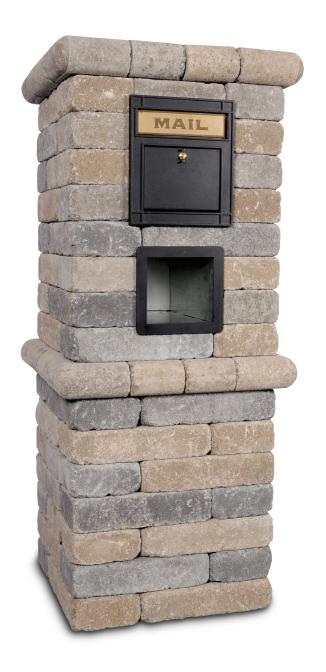

## **Sentinel Mailbox**

- Beautiful Accent & Utility
- D-I-Y Friendly Installation
- Value Added Feature

There's nothing like making a great first impression. Create a beautiful one at the entrance of your home with the Sentinel 100 mailbox. Building the Sentinel is comparable to our Paladin garden columns in that it requires minimal construction time and novice building knowledge to complete.