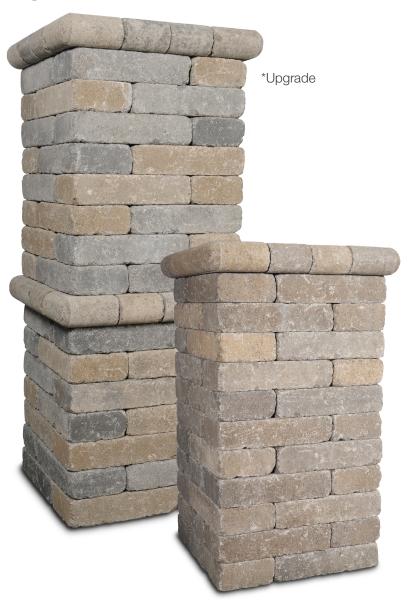

## **Paladin Garden Columns**

- Beautiful Perimeter Accent
- D-I-Y Friendly Installation
- Value Added Feature

## PRODUCT SPECIFICATIONS

Item No: COL-100

Dimensions: 2'W x 2'D x 4'H

\*Upgrade Dim: 2'W x 2'D x 5'2"H

Weight (approx): 1,625 lbs; \*1,635 lbs

NOTE: This product is designed for outdoor use only. This unit is not designed to be used on wood decks or under roof enclosures.

Could your outdoor space use a bit of decoration? The Paladin garden columns are great additions for the perimeter of your home's outdoor space or as an accent to a beautiful flower bed or mailbox. Construction of either column requires minimal time and building knowledge to complete.