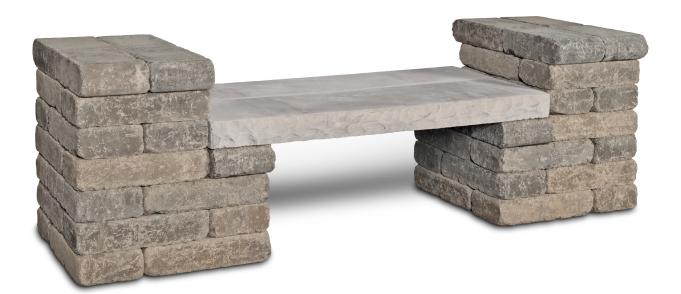

## **Retreat Garden Bench**

- Beautiful & Practical Design
- D-I-Y Friendly Installation
- Value Added Feature

## **PRODUCT SPECIFICATIONS**

Item No: **BCH-100** Dimensions: **6'8''W x 2'D x 2'4''H** Weight (approx): **1,870 lbs.** 

NOTE: This product is designed for outdoor use only. This unit is not designed to be used on wood decks or under roof enclosures. Time in the great outdoors is often spent relaxing and enjoying the scenery. The Retreat garden bench is a useful and beautiful addition to any outdoor living patio - large or small. Easily installed, you can have a place to relax and enjoy the fruits of your labor anytime you want.